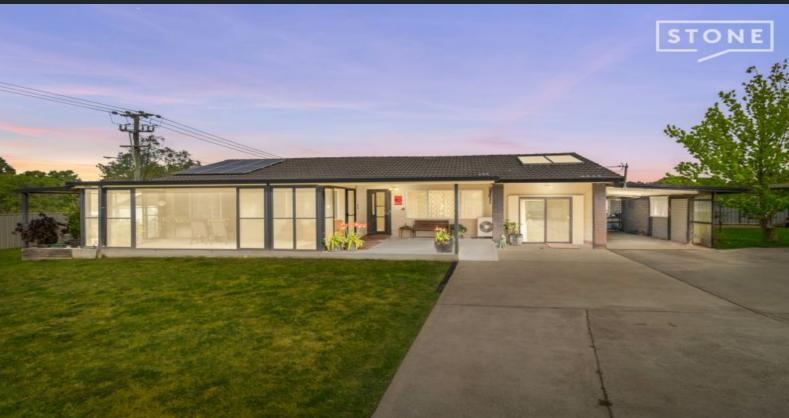

## Corner Block

Live large or perhaps develop and maximise, the sky is really the limit here! Located on an already subdivided 1102.8sqm corner block this three bedroom home will wow you with comfortable interiors and scope to update and personalise as you see fit. Boasting screened in entertaining, versatile shedding/garages and handy side access? on a near level and fully fenced block. Just 800m to Weston Primary School and only 2kms to Kurri CBD.

- 1102.8sqm corner block
- Comfortable and tidy three bedroom brick home
- Open and bright kitchen with ample bench and cupboard space
- Effortless flow to dining and living room with split system air conditioning and ceiling fan