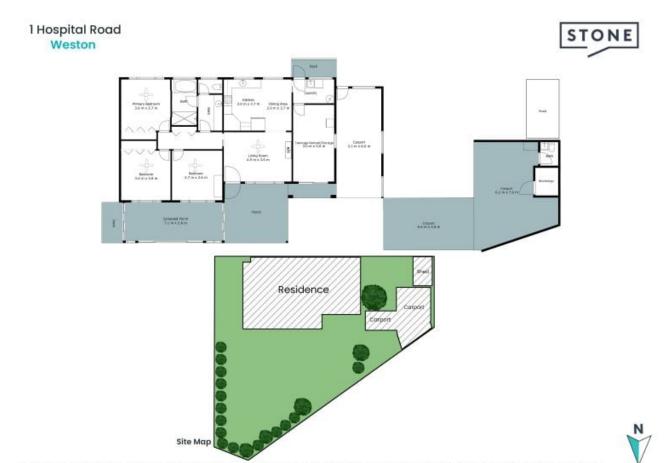

## Corner Block

Live large or perhaps develop and maximise, the sky is really the limit here! Located on an already subdivided 1102.8sqm corner block this three bedroom home will wow you with comfortable interiors and scope to update and personalise as you see fit. Boasting screened in entertaining, versatile shedding/garages and handy side access? on a near level and fully fenced block. Just 800m to Weston Primary School and only 2kms to Kurri CBD.

- 1102.8sqm corner block
- Comfortable and tidy three bedroom brick home
- Open and bright kitchen with ample bench and cupboard space
- Effortless flow to dining and living room with split system air conditioning and ceiling fan