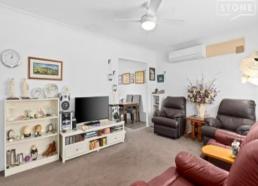

- 1102.8sqm corner block
- Comfortable and tidy three bedroom brick home
- Open and bright kitchen with ample bench and cupboard space
- Effortless flow to dining and living room with split system air conditioning and ceiling fan