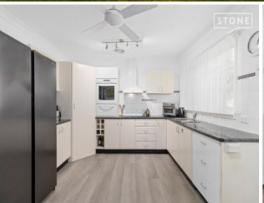

- 1102.8sqm corner block
- Comfortable and tidy three bedroom brick home
- Open and bright kitchen with ample bench and cupboard space
- Effortless flow to dining and living room with split system air conditioning and ceiling fan