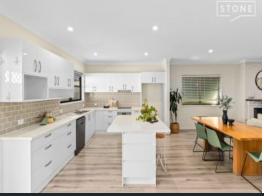

## Your Centrally Located Slice of Heaven

- Arrange your whatsapp video or in person inspection today!
- Fresh and up to date kitchen with stone benches, family island, electric oven/cook top and dishwasher
- Open and spacious living/dining with split system air, fire place and ceiling fan
- Three generously proportioned bedrooms with built in robes and ceiling fans the primary with air conditioning
- Located on a pristine and fenced 929sqm with handy rear lane access
- Large lock up garage, additional garden shed plus sparkling in ground pool
- Solar hot water