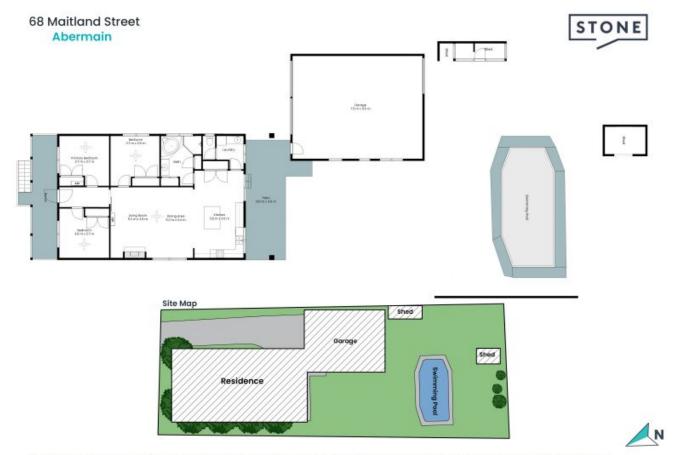

## Your Centrally Located Slice of Heaven

- Arrange your whatsapp video or in person inspection today!
- Fresh and up to date kitchen with stone benches, family island, electric oven/cook top and dishwasher
- Open and spacious living/dining with split system air, fire place and ceiling fan
- Three generously proportioned bedrooms with built in robes and ceiling fans the primary with air conditioning
- Located on a pristine and fenced 929sqm with handy rear lane access
- Large lock up garage, additional garden shed plus sparkling in ground pool
- Solar hot water

Council Rates: \$479.00 p/q

**Debra Ford** 

0413 478 655

The site plan and floor plan are not to scale; measurements are indicative and in metres. Bushes and trees are placed for illustration purposes. Plans should not be relied on, interested parties should make and rely on their own enquiries. All other information provided has been collected from reliable sources but cannot be guaranteed for accuracy.