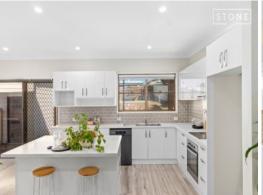

## Your Centrally Located Slice of Heaven

- Arrange your whatsapp video or in person inspection today!
- Fresh and up to date kitchen with stone benches, family island, electric oven/cook top and dishwasher
- Open and spacious living/dining with split system air, fire place and ceiling fan
- Three generously proportioned bedrooms with built in robes and ceiling fans the primary with air conditioning
- Located on a pristine and fenced 929sqm with handy rear lane access
- Large lock up garage, additional garden shed plus sparkling in ground pool
- Solar hot water