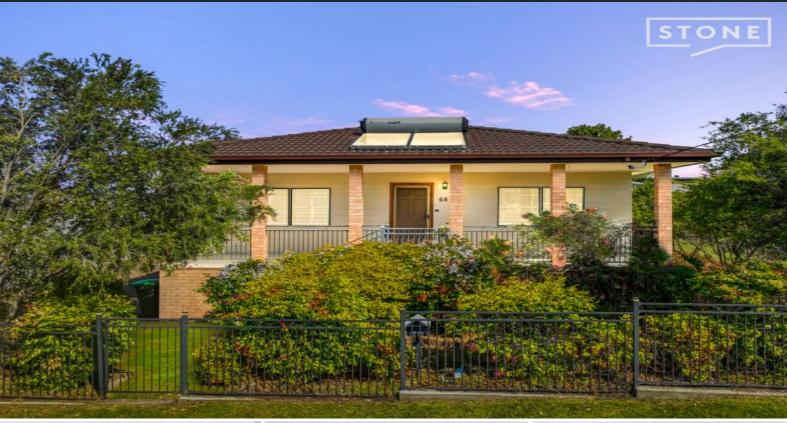

68 Maitland Street Abermain, NSW

## Your Centrally Located Slice of Heaven

- Arrange your whatsapp video or in person inspection today!
- Fresh and up to date kitchen with stone benches, family island, electric oven/cook top and dishwasher
- Open and spacious living/dining with split system air, fire place and ceiling fan
- Three generously proportioned bedrooms with built in robes and ceiling fans the primary with air conditioning
- Located on a pristine and fenced 929sqm with handy rear lane access
- Large lock up garage, additional garden shed plus sparkling in ground pool
- Solar hot water