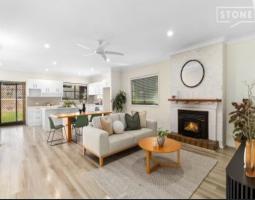

## Your Centrally Located Slice of Heaven

- Arrange your whatsapp video or in person inspection today!
- Fresh and up to date kitchen with stone benches, family island, electric oven/cook top and dishwasher
- Open and spacious living/dining with split system air, fire place and ceiling fan
- Three generously proportioned bedrooms with built in robes and ceiling fans the primary with air conditioning
- Located on a pristine and fenced 929sqm with handy rear lane access
- Large lock up garage, additional garden shed plus sparkling in ground pool
- Solar hot water