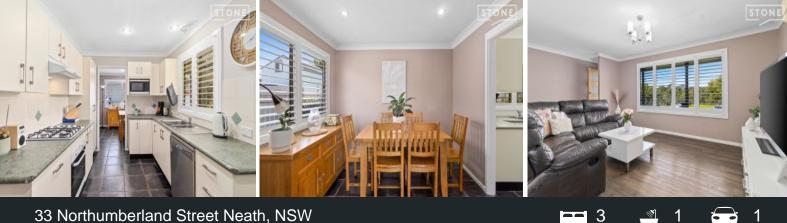

## 33 Northumberland Street Neath, NSW

## The Tidiest Three Bedroom Home with Rear Lane Access

Showcasing open and bright living with separate dining and up to date kitchen, this three bedroom home presents as the perfect opportunity to secure an optimized investment or perhaps your perfectly placed family home. Enjoy an immense 13.4x3.4m covered entertainer's patio and a 7.2mx5.7m lock up garage with very handy rear lane access. Located on an immaculately kept 937sqm - Just 4kms to Cessnock East Primary and only 5kms to the M15 for quick and easy commute.

- Very tidy and up to date three bedroom home with plantation shutters throughout

- Bright and breezy kitchen with dishwasher, gas cook top and ample bench space

> **Debra Ford** 0413 478 655

The site plan and floor plan are not to scale; measurements are indicative and in metres. Bushes and trees are placed for illustration purposes. Plans should not be relied on, interested parties should make and rely on their own enquiries. All other information provided has been collected from reliable sources but cannot be guaranteed for accuracy.