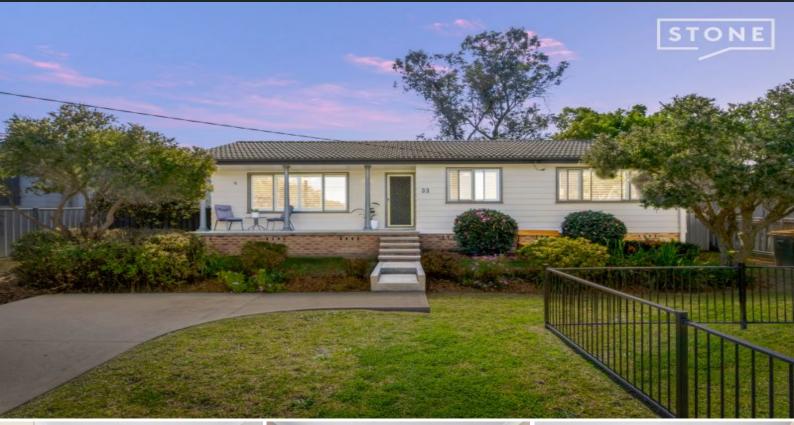

## 33 Northumberland Street Neath, NSW

## The Tidiest Three Bedroom Home with Rear Lane Access

Showcasing open and bright living with separate dining and up to date kitchen, this three bedroom home presents as the perfect opportunity to secure an optimized investment or perhaps your perfectly placed family home. Enjoy an immense 13.4x3.4m covered entertainer's patio and a 7.2mx5.7m lock up garage with very handy rear lane access. Located on an immaculately kept 937sqm - Just 4kms to Cessnock East Primary and only 5kms to the M15 for quick and easy commute.