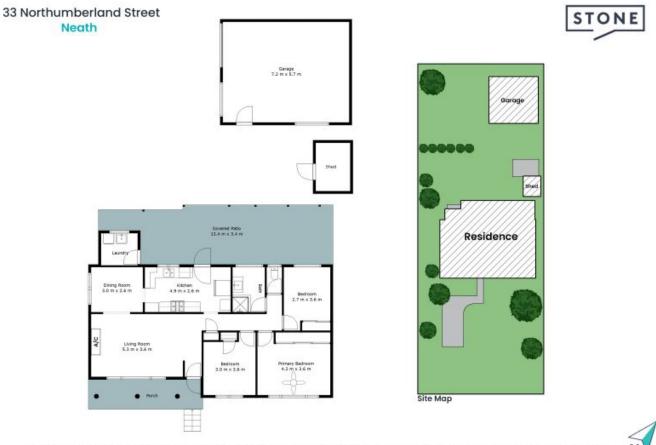

## The Tidiest Three Bedroom Home with Rear Lane Access

Showcasing open and bright living with separate dining and up to date kitchen, this three bedroom home presents as the perfect opportunity to secure an optimized investment or perhaps your perfectly placed family home. Enjoy an immense 13.4x3.4m covered entertainer's patio and a 7.2mx5.7m lock up garage with very handy rear lane access. Located on an immaculately kept 937sqm - Just 4kms to Cessnock East Primary and only 5kms to the M15 for quick and easy commute.

- Very tidy and up to date three bedroom home with plantation shutters throughout

- Bright and breezy kitchen with dishwasher, gas cook top and ample bench space

> **Debra Ford** 0413 478 655

The site plan and floor plan are not to scale; measurements are indicative and in metres. Bushes and trees are placed for illustration purposes. Plans should not be relied on, interested parties should make and rely on their own enquiries. All other information provided has been collected from reliable sources but cannot be guaranteed for accuracy.