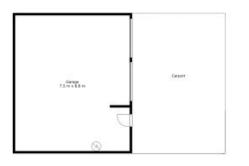

- 7.5x8.8m garage with attached double carport, 4x 25,000L rain water tanks

- Use the current motorbike track or add paddocks and orchards

Council Rates: \$752.00 p/q