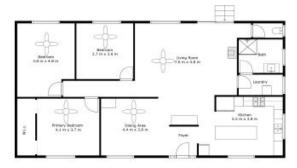

- Vast open lounge and living with ceiling fan, slow combustion fireplace and ducted air throughout

- Three bedrooms with ceiling fans ? the primary with double entry walk through robe

- Sleek and as new bathroom with black tap ware and tile insert drain