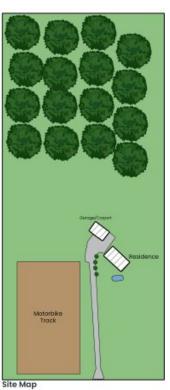

- 7.5x8.8m garage with attached double carport, 4x 25,000L rain water tanks

- Use the current motorbike track or add paddocks and orchards

Council Rates: \$752.00 p/q