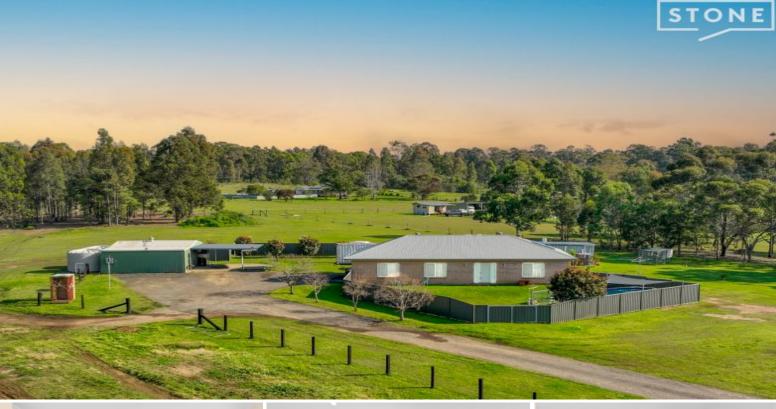

## Your Stunning Lifestyle Sanctuary

- A substantial and flawless lifestyle sanctuary on 4.05 Ha - Endless opportunities for land usage

- Immaculate gourmet kitchen with luxe double wall oven, dishwasher and generous kitchen island

- 7.5x8.8m garage with attached double carport, 4x 25,000L rain water tanks

- Use the current motorbike track or add paddocks and orchards

Council Rates: \$752.00 p/q