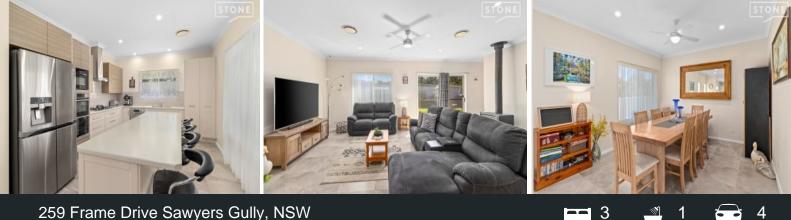

## Your Stunning Lifestyle Sanctuary

- A substantial and flawless lifestyle sanctuary on 4.05 Ha - Endless opportunities for land usage

- Immaculate gourmet kitchen with luxe double wall oven, dishwasher and generous kitchen island

- Vast open lounge and living with ceiling fan, slow combustion fireplace and ducted air throughout

- Three bedrooms with ceiling fans ? the primary with double entry walk through robe

- Sleek and as new bathroom with black tap ware and tile insert drain