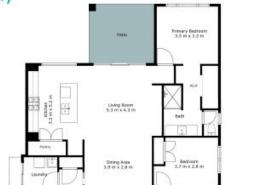

#### 4 Solomon Street North Rothbury

Sarage 5.5 m ± 5.6 m

N

The site plan and floor plan are not to scale; measurements are indicative and in metres. Bushes and trees are placed for illustration purposes. Plans should not be relied on, interested parties should make and rely on their own enquiries. All other information provided has been collected from reliable sources but cannot be guaranteed for accuracy,