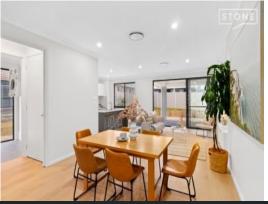

## Brand New McDonald Jones 4 Bedroom Home

- -????????? Contemporary home with ducted air, quality finishes and practical flooring on a tranquil and serene 544sqm
- -????????? Kitchen with stone bench tops, feature tile back splash, 900mm gas cook top and massive double pantry
- -????????? Effortlessly open living and dining with separate media room and versatile sitting area
- -????????? Four bedrooms with built in robes ? the master with ensuite and WIR
- -???????? Double garage with both remote and internal access
- -????????? 3kms to Branxton Primary School, 1km to Huntlee Hotel and Shopping Precinct