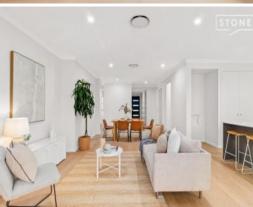

## Brand New McDonald Jones 4 Bedroom Home

- -????????? Contemporary home with ducted air, quality finishes and practical flooring on a tranquil and serene 544sqm
- -????????? Kitchen with stone bench tops, feature tile back splash, 900mm gas cook top and massive double pantry
- -????????? Effortlessly open living and dining with separate media room and versatile sitting area
- -????????? Four bedrooms with built in robes ? the master with ensuite and WIR
- -???????? Double garage with both remote and internal access
- -????????? 3kms to Branxton Primary School, 1km to Huntlee Hotel and Shopping Precinct