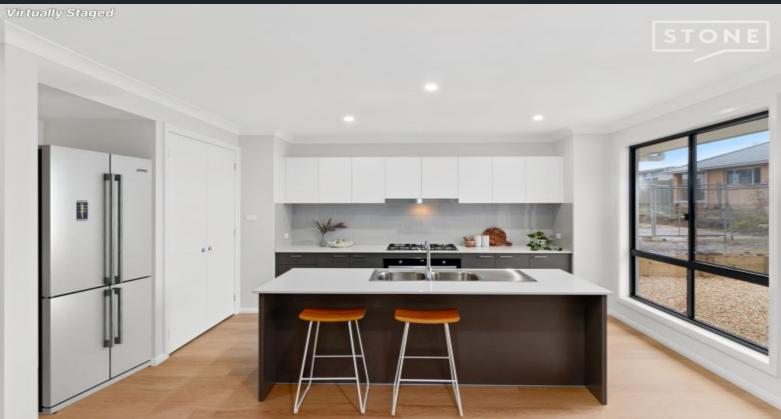

## Brand New McDonald Jones 4 Bedroom Home

- -????????? Contemporary home with ducted air, quality finishes and practical flooring on a tranquil and serene 544sqm
- -????????? Kitchen with stone bench tops, feature tile back splash, 900mm gas cook top and massive double pantry
- -????????? Effortlessly open living and dining with separate media room and versatile sitting area
- -????????? Four bedrooms with built in robes ? the master with ensuite and WIR
- -???????? Double garage with both remote and internal access
- -????????? 3kms to Branxton Primary School, 1km to Huntlee Hotel and Shopping Precinct