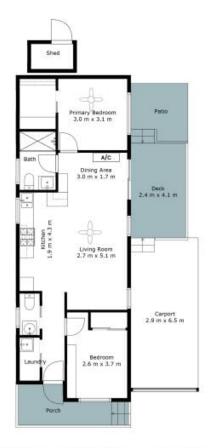

## Your Bright and Breezy Next Move!

- Low maintenance residence in a quiet master planned community
- Split system air conditioning to the open living and dining, soaring cathedral ceilings
- Up to date kitchen with gas cook top
- Two bedrooms ? one with built in robe, the primary with ceiling fan and generous walk in robe  $\,$
- Outdoor shaded deck, patio and sun drenched grassy courtyard
- Separate second WC and separate internal laundry
- Lockable storage shed and carport
- Close to public transport
- 7kms to the Kurri Kurri, 8kms to the M15 Interchange

## 111D/56 Carrs Road Neath

The site plan and floor plan are not to scale; measurements are indicative and in metres. Bushes and trees are placed for illustration purposes. Plans should not be relied on, interested parties should make and rely on their own enquiries, All other information provided has been collected from reliable sources but cannot be guaranteed for accuracy.