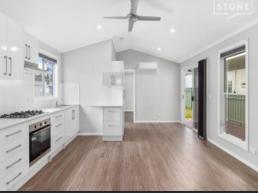

## Your Bright and Breezy Next Move!

- Low maintenance residence in a quiet master planned community
- Split system air conditioning to the open living and dining, soaring cathedral ceilings
- Up to date kitchen with gas cook top
- Two bedrooms ? one with built in robe, the primary with ceiling fan and generous walk in robe  $\,$
- Outdoor shaded deck, patio and sun drenched grassy courtyard
- Separate second WC and separate internal laundry
- Lockable storage shed and carport
- Close to public transport
- 7kms to the Kurri Kurri, 8kms to the M15 Interchange