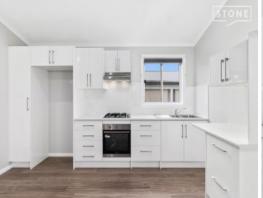

## Your Bright and Breezy Next Move!

- Low maintenance residence in a quiet master planned community
- Split system air conditioning to the open living and dining, soaring cathedral ceilings
- Up to date kitchen with gas cook top
- Two bedrooms ? one with built in robe, the primary with ceiling fan and generous walk in robe  $\,$
- Outdoor shaded deck, patio and sun drenched grassy courtyard
- Separate second WC and separate internal laundry
- Lockable storage shed and carport
- Close to public transport
- 7kms to the Kurri Kurri, 8kms to the M15 Interchange