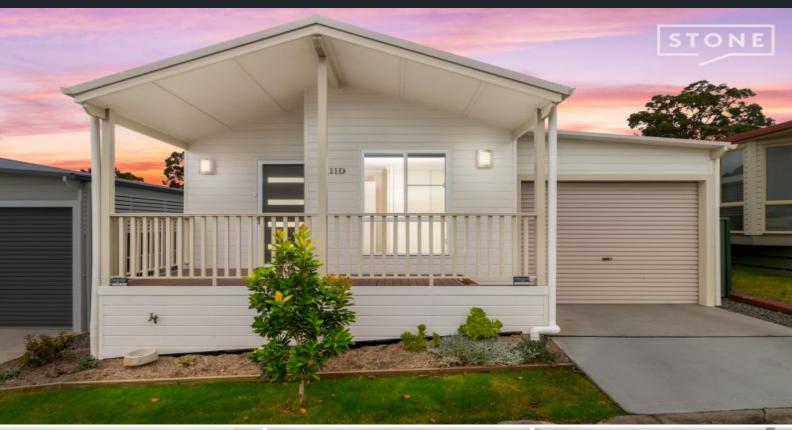

## 111D/56 Carrs Road Neath, NSW

## Your Bright and Breezy Next Move!

- Low maintenance residence in a quiet master planned community
- Split system air conditioning to the open living and dining, soaring cathedral ceilings
- Up to date kitchen with gas cook top
- Two bedrooms ? one with built in robe, the primary with ceiling fan and generous walk in robe  $\,$
- Outdoor shaded deck, patio and sun drenched grassy courtyard
- Separate second WC and separate internal laundry
- Lockable storage shed and carport
- Close to public transport
- 7kms to the Kurri Kurri, 8kms to the M15 Interchange