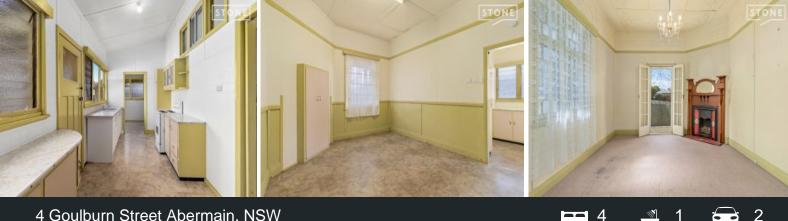

## **Design The Dream**

Boasting beautiful bones, this outstanding four bedroom residence will inspire you to dust off the tools and flaunt your creative flair. While livable as is, every turn offers grand original features waiting to be optimized to perfection! Enjoy an elegant and flexible layout with original fireplace and gorgeously ornate ceilings. Located on a flawless and near level 657sqm in centrally located Abermain ? Just 100ms to Abermain Primary School and a quick 6kms to the M15.

- Elegantly set out original residence with a 'Californian Craftsman' facade
- Flexible and generous floor plan with scope to update throughout
- Livable as is with ornate ceilings and original fireplace
- Shaded front and side verandahs
- 7.6x2.8m Garage with attached carport and storage