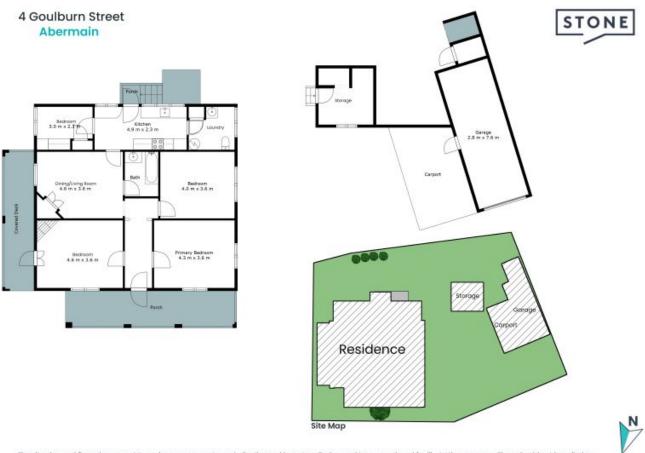

- Elegantly set out original residence with a 'Californian Craftsman' facade
- Flexible and generous floor plan with scope to update throughout
- Livable as is with ornate ceilings and original fireplace
- Shaded front and side verandahs
- 7.6x2.8m Garage with attached carport and storage

Council Rates: \$467.00 p/q Water Rates: \$1,074.00/year (approx)

The site plan and floor plan are not to scale; measurements are indicative and in metres. Bushes and trees are placed for illustration purposes. Plans should not be relied on, interested parties should make and rely on their own enquiries. All other information provided has been collected from reliable sources but cannot be guaranteed for accuracy.