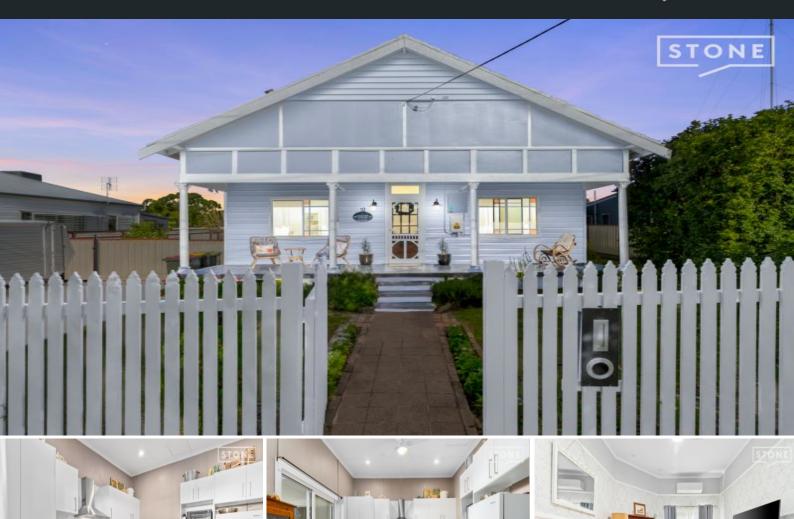

## An Exceptional and Private Oasis

- Beautifully renovated three bedroom home set on a tranquil and serene 1012sqm
- Kitchen with ample storage, feature tiles, and prep island
- Effortlessly open living and dining with split system air and easy outdoor access
- Three bedrooms with ceiling fans and two with built in robes
- Master bed with double glass French doors leading to a private sunny breakfast deck
- Newly installed bathroom with Luxe finishes throughout
- 9x5m outdoor decked entertaining area with ceiling fan and laser light inserts
- Additional parking, rear lane access with double garage and storage shed