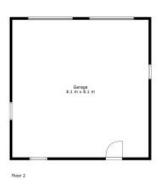

## An Exceptional and Private Oasis

- Beautifully renovated three bedroom home set on a tranquil and serene 1012sqm
- Kitchen with ample storage, feature tiles, and prep island
- Effortlessly open living and dining with split system air and easy outdoor access
- Three bedrooms with ceiling fans and two with built in robes
- Master bed with double glass French doors leading to a private sunny breakfast deck
- Newly installed bathroom with Luxe finishes throughout
- 9x5m outdoor decked entertaining area with ceiling fan and laser light inserts
- Additional parking, rear lane access with double garage and storage shed

## 10 Millfield Street Pelaw Main

The site plan and floor plan are not to scale; measurements are indicative and in metres. Bushes and trees are placed for illustration purposes. Plans should not be relied on, interested parties should make and rely on their own enquiries. All other information provided has been collected from reliable sources but cannot be guaranteed for accuracy.