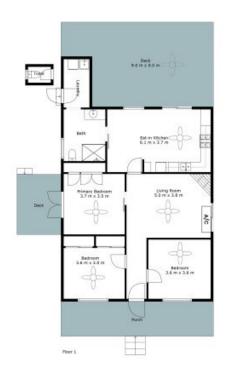

## An Exceptional and Private Oasis

- Beautifully renovated three bedroom home set on a tranquil and serene 1012sqm
- Kitchen with ample storage, feature tiles, and prep island
- Effortlessly open living and dining with split system air and easy outdoor access
- Three bedrooms with ceiling fans and two with built in robes
- Master bed with double glass French doors leading to a private sunny breakfast deck
- Newly installed bathroom with Luxe finishes throughout
- 9x5m outdoor decked entertaining area with ceiling fan and laser light inserts
- Additional parking, rear lane access with double garage and storage shed

## 10 Millfield Street Pelaw Main

The site plan and floor plan are not to scale; measurements are indicative and in metres. Bushes and trees are placed for illustration purposes. Plans should not be relied on, interested parties should make and rely on their own enquiries. All other information provided has been collected from reliable sources but cannot be guaranteed for accuracy.