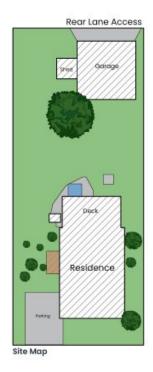

## An Exceptional and Private Oasis

- Beautifully renovated three bedroom home set on a tranquil and serene 1012sqm
- Kitchen with ample storage, feature tiles, and prep island
- Effortlessly open living and dining with split system air and easy outdoor access
- Three bedrooms with ceiling fans and two with built in robes
- Master bed with double glass French doors leading to a private sunny breakfast deck
- Newly installed bathroom with Luxe finishes throughout
- 9x5m outdoor decked entertaining area with ceiling fan and laser light inserts
- Additional parking, rear lane access with double garage and storage shed

## 10 Millfield Street Pelaw Main

The site plan and floor plan are not to scale; measurements are indicative and in metres. Bushes and trees are placed for illustration purposes. Plans should not be relied on, interested parties should make and rely on their own enquiries. All other information provided has been collected from reliable sources but cannot be guaranteed for accuracy.