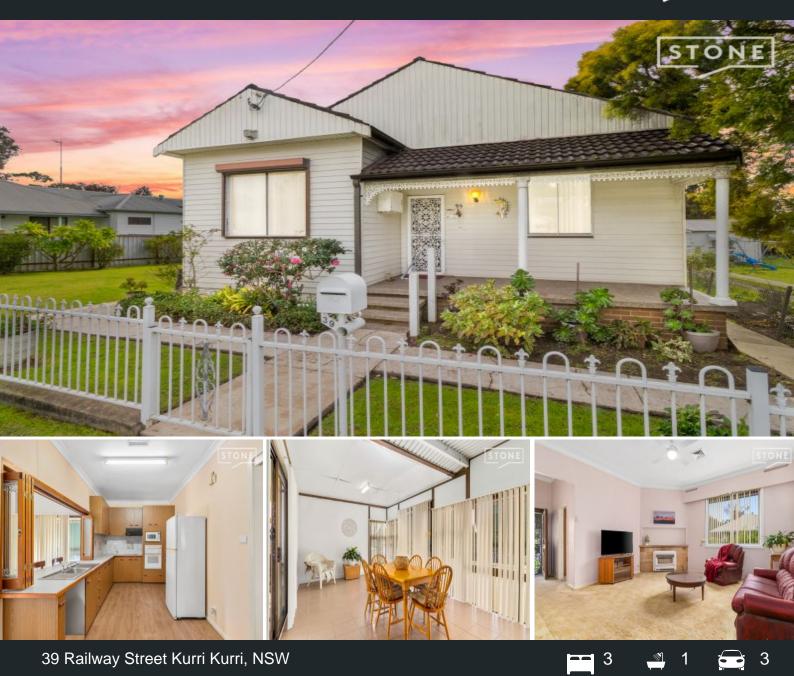

## Your Potential Paradise

Appealing to home buyers with a discerning eye, this three bedroom residence offers plenty of scope to update and design the dream home. Enjoy a flexible and traditional floor plan with loads of shedding and bonus studio. With ceiling fans throughout, gas heating and glass insert concertina windows to the kitchen. Entertain with ease on the covered deck or patio, store all the tools in the lock up sheds, garage or work shop on a near level and fenced 1011.7sqm. Just 2kms to the M15 Interchange and 900m to Kurri Cafes/Shopping.

- Arrange your virtual or in person inspection today!
- Situated on a tranquil and leafy street in family friendly Kurri
- Flexible floor plan with bonus backyard studio
- Gas heating and ceiling fans throughout

Kurri Kurri, NSW