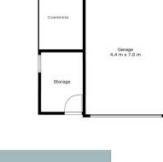

- Three bedroom home set on a quiet no through road
- Flexible floor plan with scope to update and add your personal flair throughout
- Effortlessly open living and dining with easy outdoor access
- Large backyard garage with workshop
- Immaculate and fenced 600sqm

## 3 Smith Street Weston

The site plan and floor plan are not to scale; measurements are indicative and in metres. Bushes and trees are placed for illustration purposes. Plans should not be relied on, interested parties should make and rely on their own enquiries. All other information provided has been collected from reliable sources but cannot be guaranteed for accuracy,