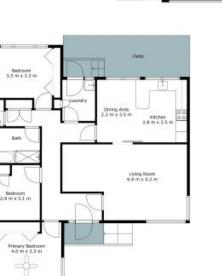

- Three bedroom home set on a quiet no through road
- Flexible floor plan with scope to update and add your personal flair throughout
- Effortlessly open living and dining with easy outdoor access
- Large backyard garage with workshop
- Immaculate and fenced 600sqm

## 3 Smith Street Weston

The site plan and floor plan are not to scale; measurements are indicative and in metres. Bushes and trees are placed for illustration purposes. Plans should not be relied on, interested parties should make and rely on their own enquiries. All other information provided has been collected from reliable sources but cannot be guaranteed for accuracy,