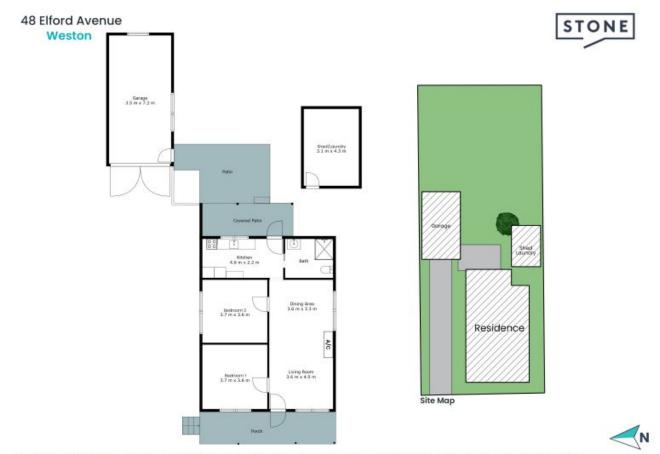

## Your Super Tidy First Home or Investment

With freshly updated interiors this lovingly looked after two bedroom home offers so much potential for first home buyers, downsizers and investors alike. Enjoy a fresh and tidy kitchen complete with electric oven and cook top. Open and airy living/dining offers plenty of space to unwind with split system air. Store all the toys in the lock up garage plus garden shed. Located on a securely fenced and immaculate 607sqm with just 1kms to Weston Primary School, 2.5kms to Kurri Kurri CBD and only 4kms to the Hunter Expressway Interchange.

- Updated and lovingly cared for home set on a fenced and flawless 607sqm
- Kitchen with electric oven/cook top
- Two generously sized bedrooms

**Water Rates:** \$260.90 p/q

## **Debra Ford**

0413 478 655

The site plan and floor plan are not to scale; measurements are indicative and in metres. Bushes and trees are placed for illustration purposes. Plans should not be relied on, interested parties should make and rely on their own enquiries. All other information provided has been collected from reliable sources but cannot be guaranteed for accuracy,