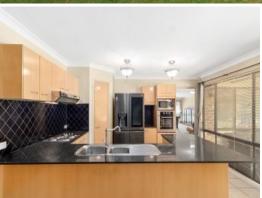

## Your private and pristine oasis

- Contemporary home set on a tranquil and serene 1,517sqm
- Kitchen with stone bench tops, feature tile splashback and massive corner pantry
- Effortlessly open living and dining with split system air and easy outdoor access
- Versatile and sprawling layout with room for everyone
- Four bedrooms, bed two with split system air and BIR ? the master with ensuite, B/in and split system air
- 47 solar panels with 10 kW battery
- 6 Car carport attached to a double lock up garage
- 800ms to Abermain Primary School and only 7kms to Kurri and the M15 Interchange