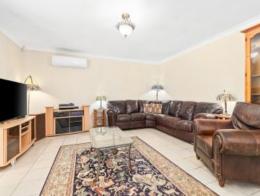

## Your private and pristine oasis

- Contemporary home set on a tranquil and serene 1,517sqm
- Kitchen with stone bench tops, feature tile splashback and massive corner pantry
- Effortlessly open living and dining with split system air and easy outdoor access
- Versatile and sprawling layout with room for everyone
- Four bedrooms, bed two with split system air and BIR ? the master with ensuite, B/in and split system air
- 47 solar panels with 10 kW battery
- 6 Car carport attached to a double lock up garage
- 800ms to Abermain Primary School and only 7kms to Kurri and the M15 Interchange