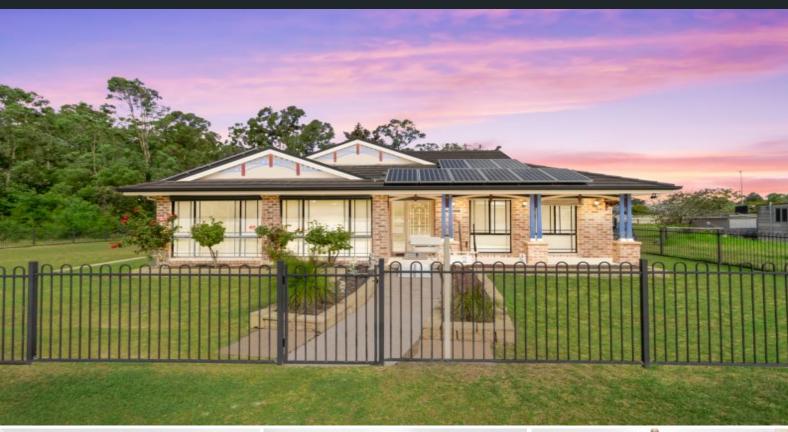

## 2 Tamworth Street Abermain, NSW

## Your private and pristine oasis

- Contemporary home set on a tranquil and serene 1,517sqm
- Kitchen with stone bench tops, feature tile splashback and massive corner pantry
- Effortlessly open living and dining with split system air and easy outdoor access
- Versatile and sprawling layout with room for everyone
- Four bedrooms, bed two with split system air and BIR ? the master with ensuite, B/in and split system air
- 47 solar panels with 10 kW battery
- 6 Car carport attached to a double lock up garage
- 800ms to Abermain Primary School and only 7kms to Kurri and the M15 Interchange