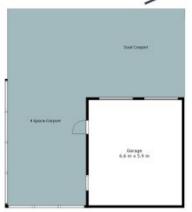

## Your private and pristine oasis

- Contemporary home set on a tranquil and serene 1,517sqm
- Kitchen with stone bench tops, feature tile splashback and massive corner pantry
- Effortlessly open living and dining with split system air and easy outdoor access
- Versatile and sprawling layout with room for everyone
- Four bedrooms, bed two with split system air and BIR ? the master with ensuite, B/in and split system air
- 47 solar panels with 10 kW battery
- 6 Car carport attached to a double lock up garage
- 800ms to Abermain Primary School and only 7kms to Kurri and the M15 Interchange

## 2 Tamworth Street Abermain

The site plan and floor plan are not to scale; measurements are indicative and in metres. Bushes and trees are placed for illustration purposes. Plans should not be relied on, interested parties should make and rely on their own enquiries. All other information provided has been collected from reliable sources but cannot be guaranteed for accuracy.