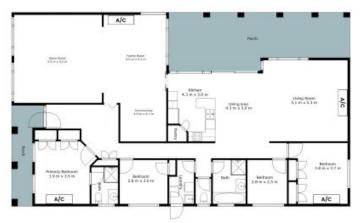

## Your private and pristine oasis

- Contemporary home set on a tranquil and serene 1,517sqm
- Kitchen with stone bench tops, feature tile splashback and massive corner pantry
- Effortlessly open living and dining with split system air and easy outdoor access
- Versatile and sprawling layout with room for everyone
- Four bedrooms, bed two with split system air and BIR ? the master with ensuite, B/in and split system air
- 47 solar panels with 10 kW battery
- 6 Car carport attached to a double lock up garage
- 800ms to Abermain Primary School and only 7kms to Kurri and the M15 Interchange

## 2 Tamworth Street Abermain

The site plan and floor plan are not to scale; measurements are indicative and in metres. Bushes and trees are placed for illustration purposes. Plans should not be relied on, interested parties should make and rely on their own enquiries. All other information provided has been collected from reliable sources but cannot be guaranteed for accuracy.