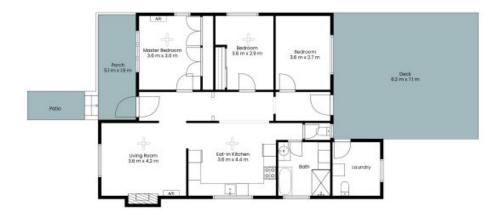

## The Family Dream Begins Here

With three spacious bedrooms, shaded entertainer's deck and massive garage/storage, this perfectly placed cottage is THE place to begin. Update and personalise or move in as is ? the choice is yours. This home delivers on open bright living with fireplace and split system air on a green and picture perfect 612sqm. Located just 1kms to Weston Primary School and only 3kms to the Hunter Expressway M1 interchange for an easy commute.

- Perfectly tidy three bedroom cottage with scope to update and personalise
- Reverse cycle air and fireplace to the spacious and bright living area  $% \left( 1\right) =\left( 1\right) \left( 1\right) \left$
- Kitchen with split system air, dishwasher, electric oven and range
- Shaded entertaining deck, carport, storage and lock up garage
- Established and neat gardens on 612sqm

## 60 Appleton Avenue Weston

The site plan and floor plan are not to scale; measurements are indicative and in metres. Bushes and trees are placed for illustration purposes. Plans should not be relied on, interested parties should make and rely on their own enquiries. All other information provided has been collected from reliable sources but cannot be guaranteed for accuracy.