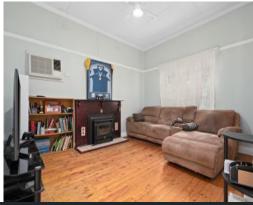

- Perfectly tidy three bedroom cottage with scope to update and personalise
- Reverse cycle air and fireplace to the spacious and bright living area  $% \left( 1\right) =\left( 1\right) \left( 1\right) \left$
- Kitchen with split system air, dishwasher, electric oven and range
- Shaded entertaining deck, carport, storage and lock up garage
- Established and neat gardens on 612sqm