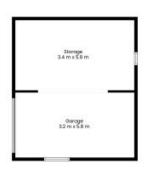

## The Family Dream Begins Here

With three spacious bedrooms, shaded entertainer's deck and massive garage/storage, this perfectly placed cottage is THE place to begin. Update and personalise or move in as is ? the choice is yours. This home delivers on open bright living with fireplace and split system air on a green and picture perfect 612sqm. Located just 1kms to Weston Primary School and only 3kms to the Hunter Expressway M1 interchange for an easy commute.

- Perfectly tidy three bedroom cottage with scope to update and personalise
- Reverse cycle air and fireplace to the spacious and bright living area  $% \left( 1\right) =\left( 1\right) \left( 1\right) \left$
- Kitchen with split system air, dishwasher, electric oven and range
- Shaded entertaining deck, carport, storage and lock up garage
- Established and neat gardens on 612sqm

## 60 Appleton Avenue Weston

The site plan and floor plan are not to scale; measurements are indicative and in metres. Bushes and trees are placed for illustration purposes. Plans should not be relied on, interested parties should make and rely on their own enquiries. All other information provided has been collected from reliable sources but cannot be guaranteed for accuracy.