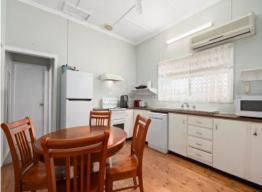

- Perfectly tidy three bedroom cottage with scope to update and personalise
- Reverse cycle air and fireplace to the spacious and bright living area  $% \left( 1\right) =\left( 1\right) \left( 1\right) \left$
- Kitchen with split system air, dishwasher, electric oven and range
- Shaded entertaining deck, carport, storage and lock up garage
- Established and neat gardens on 612sqm