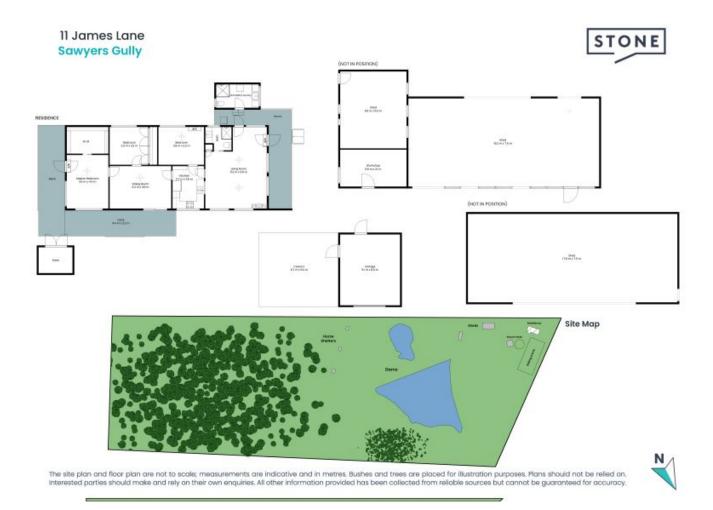

## An ideal working property with 50 acres of improved rural land!

Delivering on improved green pastures, two large dams, numerous horse shelters, 60x20m horse arena and two round yards, this outstanding sanctuary will tick all the boxes for those wanting that big sky feeling in a close proximity to local amenities. Enjoy an elegantly appointed three bedroom home with partial wrap around verandah along with large rural style shedding and carport. Located in centrally situated Sawyers Gully just 6kms to Lochinvar Schools and a quick 11kms to the M15.

- Elegantly presented three bedroom residence with partial wrap around verandah
- Immaculate kitchen with Chef electric oven and cook top