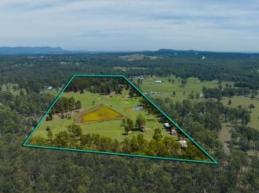

## An ideal working property with 50 acres of improved rural land!

Delivering on improved green pastures, two large dams, numerous horse shelters, 60x20m horse arena and two round yards, this outstanding sanctuary will tick all the boxes for those wanting that big sky feeling in a close proximity to local amenities. Enjoy an elegantly appointed three bedroom home with partial wrap around verandah along with large rural style shedding and carport. Located in centrally situated Sawyers Gully just 6kms to Lochinvar Schools and a quick 11kms to the M15.