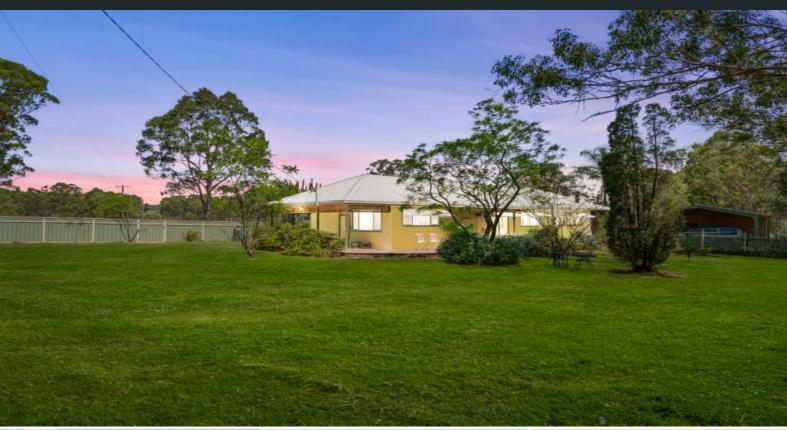

## An ideal working property with 50 acres of improved rural land!

Delivering on improved green pastures, two large dams, numerous horse shelters, 60x20m horse arena and two round yards, this outstanding sanctuary will tick all the boxes for those wanting that big sky feeling in a close proximity to local amenities. Enjoy an elegantly appointed three bedroom home with partial wrap around verandah along with large rural style shedding and carport. Located in centrally situated Sawyers Gully just 6kms to Lochinvar Schools and a quick 11kms to the M15.

- Elegantly presented three bedroom residence with partial wrap around verandah
- Immaculate kitchen with Chef electric oven and cook top