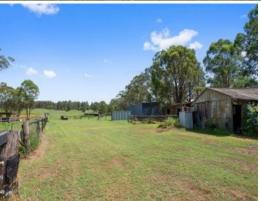

## An ideal working property with 50 acres of improved rural land!

Delivering on improved green pastures, two large dams, numerous horse shelters, 60x20m horse arena and two round yards, this outstanding sanctuary will tick all the boxes for those wanting that big sky feeling in a close proximity to local amenities. Enjoy an elegantly appointed three bedroom home with partial wrap around verandah along with large rural style shedding and carport. Located in centrally situated Sawyers Gully just 6kms to Lochinvar Schools and a quick 11kms to the M15.