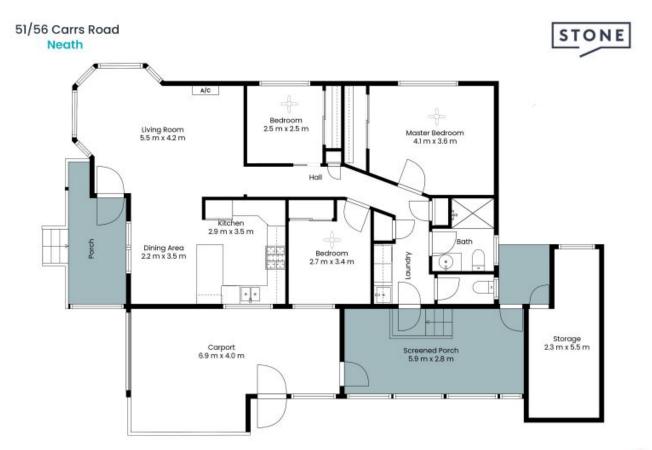

## Your Pristine Paradise

As part of a master planned over 55's community, this immaculate three bedroom residence offers freshly updated interiors with personality and style. Enjoy a recently refurbished kitchen with gas cook top to the kitchen with split system air to the open living and dining. Take the pick of three bedrooms with built in robes and ceiling fans? the master with glorious feature wall. Just 7kms to the Kurri Kurri Cafe/shopping precinct and only 8kms to the M15 Interchange for quick and easy access to Newcastle and beyond.

- Low maintenance residence in a quiet master planned community
- Split system air conditioning to the open living and dining
- Up to date kitchen with gas cook top
- Separate second WC and separate internal laundry
- Lockable storage shed and carport

## **Debra Ford**

0413 478 655

The site plan and floor plan are not to scale; measurements are indicative and in metres. Bushes and trees are placed for illustration purposes. Plans should not be relied on, interested parties should make and rely on their own enquiries. All other information provided has been collected from reliable sources but cannot be guaranteed for accuracy.