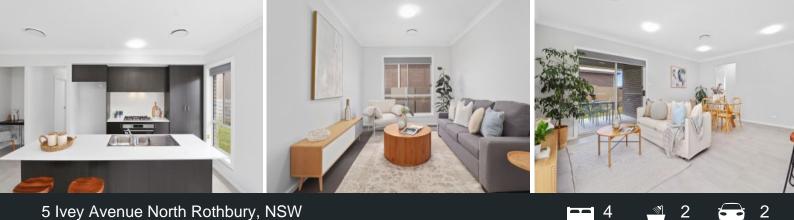

## Fantastic family living

Appealing to both families and investors, this newly constructed four bedroom home offers ducted air, stone benches and modern luxe finishes throughout. Enjoy large open living, dining and family rooms with an effortless flow to the great outdoor entertaining. Located in an established and quality neighbourhood with a crisp white fa?ade to the front of the home. Located on a manicured and landscaped 517sqm - Just 1kms to Huntlee Shopping Village and only 2kms to Branxton Primary School.

- Spacious new build designed to appeal to both families and investors
- Ducted air throughout with neutral white finishes
- Chef's kitchen with 900mm gas cook top and range, stone benches and dishwasher
- Bonus study nook robe