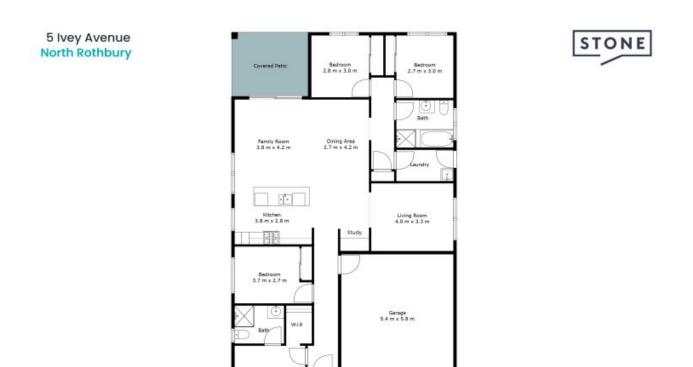

Council Rates: \$323.00 p/q Water Rates: \$712.00/year (approx)

The site plan and floor plan are not to scale; measurements are indicative and in metres. Bushes and trees are placed for illustration purposes. Plans should not be relied on, interested parties should make and rely on their own enquiries. All other information provided has been collected from reliable sources but cannot be guaranteed for accuracy.

Porch

Primary Bedroom 3.4 m x 3.5 m

**5 Ivey Avenue** 

North Rothbury, NSW