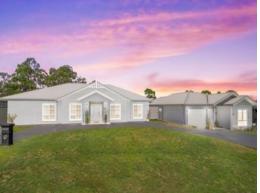

23 Woodlands Drive Weston, NSW

## An opulent property with additional dwelling

- An idyllic 2293sqm parcel of land with a green and leafy aspect
- Two immaculately presented deluxe dwellings with ducted air, plantation shutters and feature pendant lighting
- Four spacious bedrooms with walk in robes, the master with dressing room/WIR and en suite  $\,$
- Two bedrooms with built in robes to the secondary dwelling
- Dream kitchen with farmhouse style tap ware, luxury 900mm oven/cook top and a truly huge butler's pantry  $\,$
- Four well designed living areas with a seamless flow to the massive outdoor patio area
- Formal foyer entry way
- 11x7m lock up garage with 2 additional storage sheds