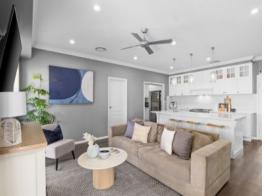

## An opulent property with additional dwelling

- An idyllic 2293sqm parcel of land with a green and leafy aspect
- Two immaculately presented deluxe dwellings with ducted air, plantation shutters and feature pendant lighting
- Four spacious bedrooms with walk in robes, the master with dressing room/WIR and en suite  $\,$
- Two bedrooms with built in robes to the secondary dwelling
- Dream kitchen with farmhouse style tap ware, luxury 900mm oven/cook top and a truly huge butler's pantry  $\,$
- Four well designed living areas with a seamless flow to the massive outdoor patio area
- Formal foyer entry way
- 11x7m lock up garage with 2 additional storage sheds