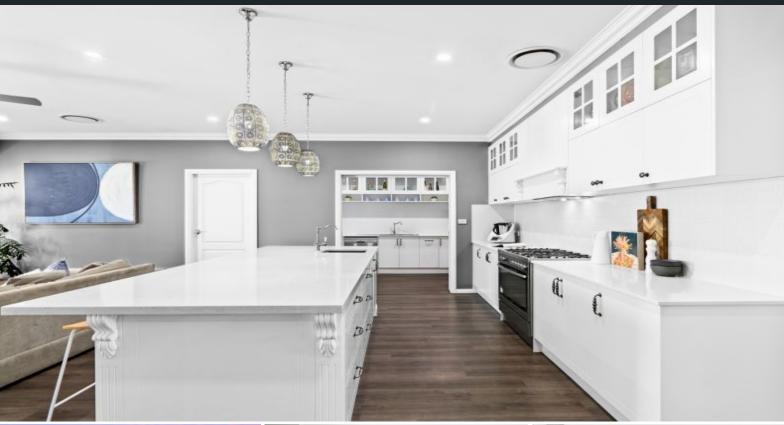

## An opulent property with additional dwelling

- An idyllic 2293sqm parcel of land with a green and leafy aspect
- Two immaculately presented deluxe dwellings with ducted air, plantation shutters and feature pendant lighting
- Four spacious bedrooms with walk in robes, the master with dressing room/WIR and en suite  $\,$
- Two bedrooms with built in robes to the secondary dwelling
- Dream kitchen with farmhouse style tap ware, luxury 900mm oven/cook top and a truly huge butler's pantry  $\,$
- Four well designed living areas with a seamless flow to the massive outdoor patio area
- Formal foyer entry way
- 11x7m lock up garage with 2 additional storage sheds