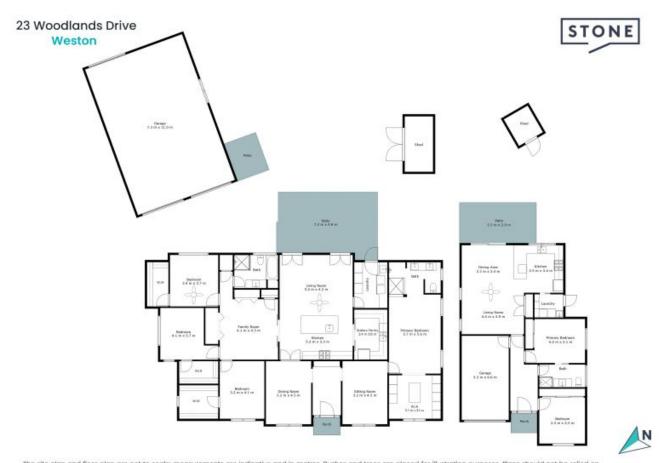

## An opulent property with additional dwelling

- An idyllic 2293sqm parcel of land with a green and leafy aspect
- Two immaculately presented deluxe dwellings with ducted air, plantation shutters and feature pendant lighting
- Four spacious bedrooms with walk in robes, the master with dressing room/WIR and en suite  $\,$
- Two bedrooms with built in robes to the secondary dwelling
- Dream kitchen with farmhouse style tap ware, luxury 900mm oven/cook top and a truly huge butler's pantry  $\,$
- Four well designed living areas with a seamless flow to the massive outdoor patio area
- Formal foyer entry way
- 11x7m lock up garage with 2 additional storage sheds

**Council Rates:** \$851.00 p/q **Water Rates:** \$260.90 p/q

**Debra Ford** 

0413 478 655

The site plan and floor plan are not to scale; measurements are indicative and in metres. Bushes and trees are placed for illustration purposes. Plans should not be relied on, interested parties should make and rely on their own enquiries. All other information provided has been collected from reliable sources but cannot be guaranteed for accuracy.