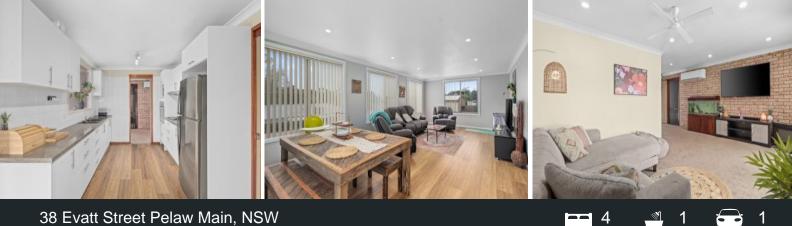

## The Most Versatile Family Home!

Virtually inspect immediately with the listing agent

- Flexible floor plan, the sky is really the limit here!

- Open and bright kitchen with stainless steel appliances, ample bench and cupboard space

- Effortless flow to dining and living areas with split system air conditioning
- Multiple spacious living areas with split system air and gas heating
- Four generously sized bedrooms with ceiling fans and built in robes
- Easy care fenced 555sqm with 5.7x3.7m garage and entertainer's patio
- Just 600m to Pelaw Main Public School and 700m to Kurri Kurri CBD