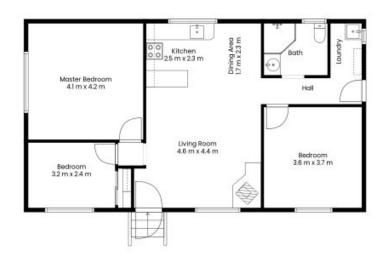

- Perfectly positioned 1011sqm
- Adorn the home with your own creative flair
- Flexible and versatile floor plan with scope to renovate throughout
- Open and light filled living/dining  $% \left( 1\right) =\left( 1\right) +\left( 1$
- Three bedrooms? the master and bed three with massive proportions

## 127 Cessnock Road Neath

The site plan and floor plan are not to scale; measurements are indicative and in metres. Bushes and trees are placed for illustration purposes. Plans should not be relied on, interested parties should make and rely on their own enquiries. All other information provided has been collected from reliable sources but cannot be guaranteed for accuracy.