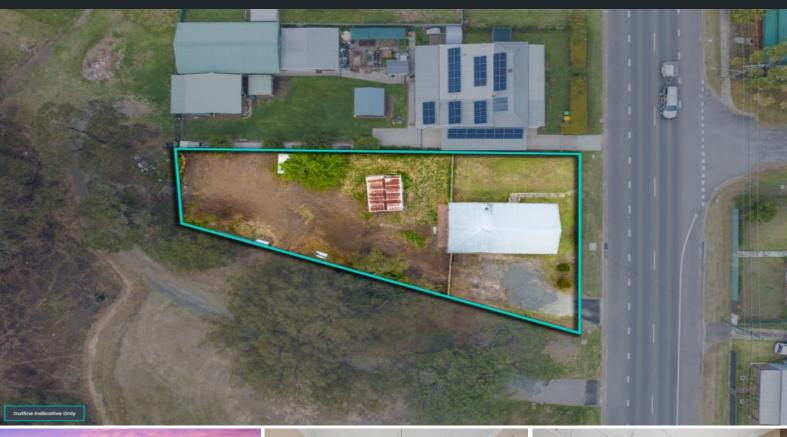

127 Cessnock Road Neath, NSW

- Perfectly positioned 1011sqm
- Adorn the home with your own creative flair
- Flexible and versatile floor plan with scope to renovate throughout
- Open and light filled living/dining  $% \left( 1\right) =\left( 1\right) +\left( 1$
- Three bedrooms? the master and bed three with massive proportions

## 127 Cessnock Road Neath

The site plan and floor plan are not to scale; measurements are indicative and in metres. Bushes and trees are placed for illustration purposes. Plans should not be relied on, interested parties should make and rely on their own enquiries. All other information provided has been collected from reliable sources but cannot be guaranteed for accuracy.