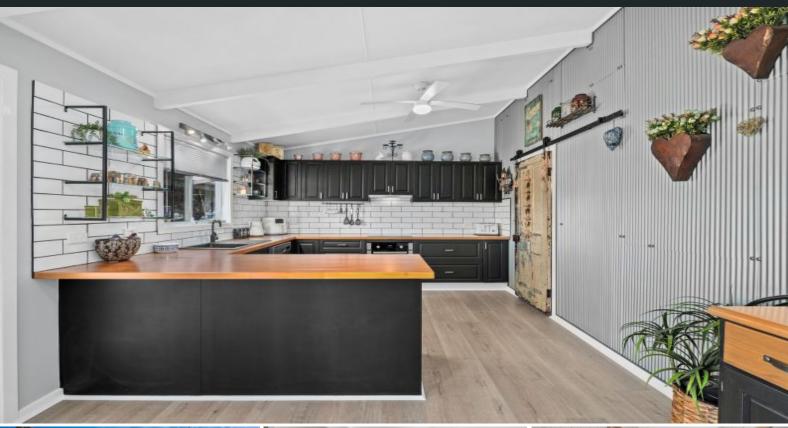

## Your Four Bedroom Home with Teen Retreat

- Four bedroom country homestead with plenty of personality
- Newly updated kitchen with huge walk in pantry and quality modern rustic finishes
- Massive open living area with breathtakingly high ceilings
- True Parents Retreat with bath to newly finished en suite and generous
- An idyllic 1616sqm approx block with peaceful park like surrounds
- Large outdoor entertainer's patio with built in bar and tranquil green views
- Near level and fully fenced yard with spacious teen retreat, caravan storage, 3 bay garage and 2 sheds