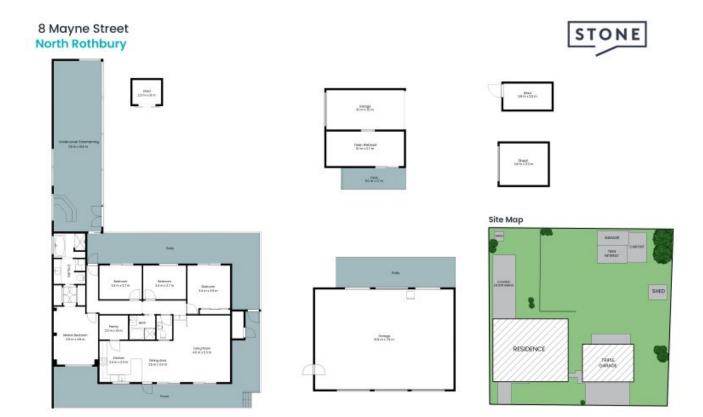

## Your Four Bedroom Home with Teen Retreat

- Four bedroom country homestead with plenty of personality
- Newly updated kitchen with huge walk in pantry and quality modern rustic finishes
- Massive open living area with breathtakingly high ceilings
- True Parents Retreat with bath to newly finished en suite and generous
- An idyllic 1616sqm approx block with peaceful park like surrounds
- Large outdoor entertainer's patio with built in bar and tranquil green views
- Near level and fully fenced yard with spacious teen retreat, caravan storage, 3 bay garage and 2 sheds

Council Rates: \$596.00 p/q

**Debra Ford** 

Samantha Shone

0413 478 655

0423 682 959

The site plan and floor plan are not to scale; measurements are indicative and in metres. Bushes and trees are placed for illustration purposes. Plans should not be relied on, interested parties should make and rely on their own enquiries. All other information provided has been collected from reliable sources but cannot be guaranteed for accuracy.