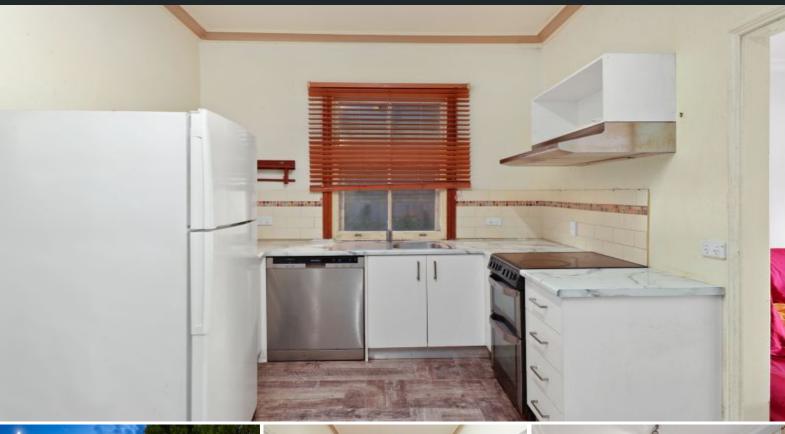

- Sought after character cottage with delightful charm throughout
- Open and bright kitchen with dishwasher and ample bench/cupboard space
- Effortless flow to dining with split system air conditioning