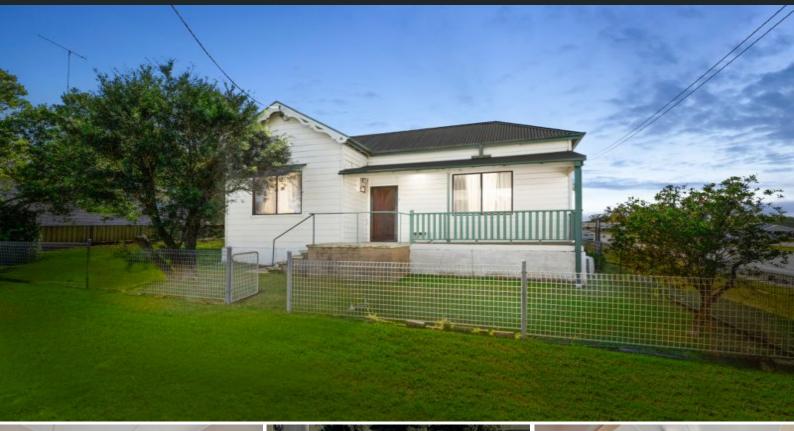

## Solid, retro and full of potential

There's plenty to ignite the imagination in this original home, set on a corner parcel and only 300m from the local shops. Flaunting a Federation fa?ade and presented in largely original condition, its interiors are a haven of retro style and hold unlimited future potential for those ready to roll up their sleeves and give this beauty the transformation it deserves.

- Prime candidate for a creative renovation to regain its former glory
- Located on a large corner block, plenty of room to extend if desired STCA
- While in need of modernisation, the home is still in solid condition
- Open flow between the large living, dining and kitchen areas
- Three bedrooms ? two double-sized, two retro bathrooms and retro kitchen