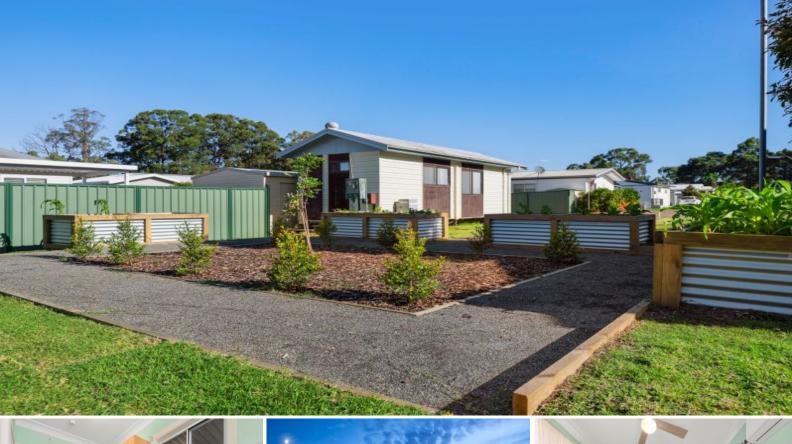

## Cute and compact over 55's villa

This compelling downsize opportunity combines easy care living with lifestyle convenience and affordability. Set within the popular Hunter Valley Village, its tidy interior layout features an open-style living/kitchen zone, a bedroom with built-in robe and a separate bathroom. An attached single carport and rear outlook, a community veggie patch adds another layer of appeal.

- Freestanding villa located just 8km from Kurri Kurri's buzzing CBD
- Step through a front verandah and into an air-conditioning living area
- Neat galley-style kitchen with an electric cooktop and rangehood
- Bedroom with a mirrored robe and direct access to a sunny courtyard
- Shower bathroom, single carport, and rear shed with laundry facilities
- Community pool, BBQ area and guest parking, 1km to the iconic Neath hotel