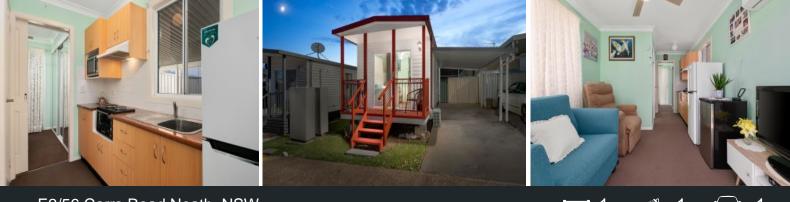

## Cute and compact over 55's villa

This compelling downsize opportunity combines easy care living with lifestyle convenience and affordability. Set within the popular Hunter Valley Village, its tidy interior layout features an open-style living/kitchen zone, a bedroom with built-in robe and a separate bathroom. An attached single carport and rear outlook, a community veggie patch adds another layer of appeal.

- Freestanding villa located just 8km from Kurri Kurri's buzzing CBD
- Step through a front verandah and into an air-conditioning living area
- Neat galley-style kitchen with an electric cooktop and rangehood
- Bedroom with a mirrored robe and direct access to a sunny courtyard
- Shower bathroom, single carport, and rear shed with laundry facilities
- Community pool, BBQ area and guest parking, 1km to the iconic Neath hotel