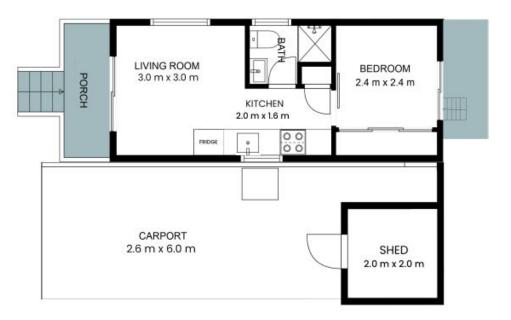

## E2/56 Carrs Road Neath

The site plan and floor plan are not to scale; measurements are indicative and in metres. Bushes and trees are placed for illustration purposes. Plans should not be relied on, interested parties should make and rely on their own enquiries. All other information provided has been collected from reliable sources but cannot be guaranteed for accuracy.