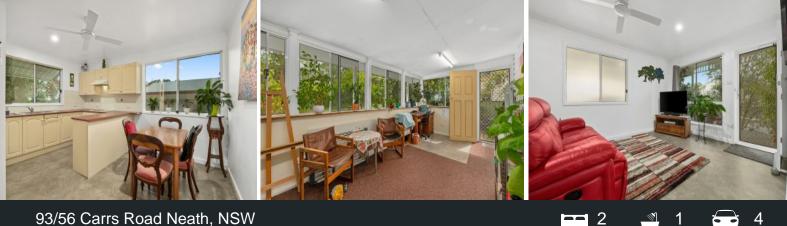

## 93/56 Carrs Road Neath, NSW

- Light and airy open design with good sized lounge and dining area
- Access to a wide sunroom for extra living with a rural outlook
- Sizeable two bedrooms with ceiling fans and built-ins
- Well-equipped modern kitchen, s/s air-conditioning and a ceiling fans
- A private backyard plus tandem carport and lock-up garden shed
- Residents access to the complex outdoor pool and entertaining areas
- Set in leafy surrounds, walk to shops transport and the Neath Hotel