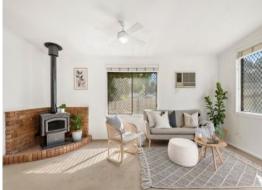

- An ideal family entertainer or lucrative investment on 822sqm
- Up to date kitchen with a crisp white aesthetic, Westinghouse dishwasher and electric oven/range
- Tidy and spacious lounge with slow combustion fireplace, ceiling fan and  $\ensuremath{\text{r/c}}$  air conditioning
- Open living/dining with split system air conditioning
- Large outdoor covered deck with an elevated and bright outlook