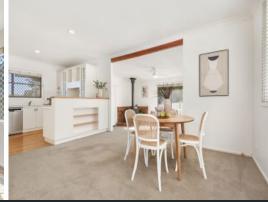

- An ideal family entertainer or lucrative investment on 822sqm
- Up to date kitchen with a crisp white aesthetic, Westinghouse dishwasher and electric oven/range
- Tidy and spacious lounge with slow combustion fireplace, ceiling fan and  $\ensuremath{\text{r/c}}$  air conditioning
- Open living/dining with split system air conditioning
- Large outdoor covered deck with an elevated and bright outlook