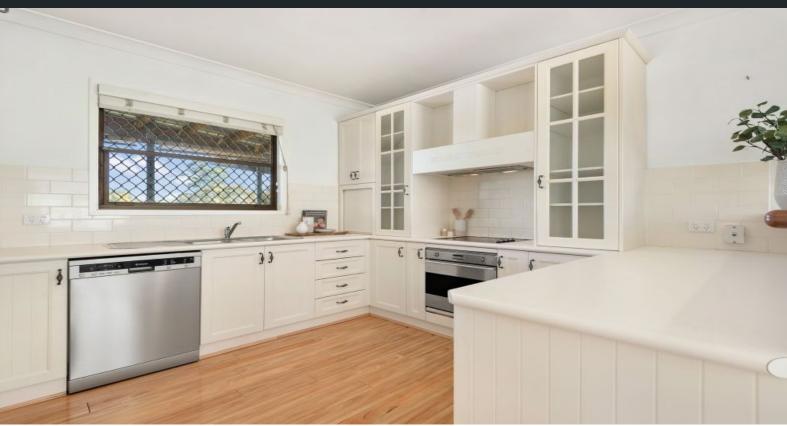

- An ideal family entertainer or lucrative investment on 822sqm
- Up to date kitchen with a crisp white aesthetic, Westinghouse dishwasher and electric oven/range
- Tidy and spacious lounge with slow combustion fireplace, ceiling fan and  $\ensuremath{\text{r/c}}$  air conditioning
- Open living/dining with split system air conditioning
- Large outdoor covered deck with an elevated and bright outlook