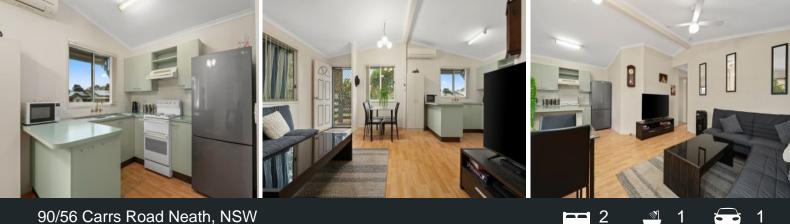

## Neat as a pin, move in ready

This neat as a pin, move in ready, 2 bedroom villa awaits. Situated in an over 55's gated community this home offers light filled living, with lovely lifestyle amenities. Be welcomed by pleasant established gardens and single carport, front & rear timber deck & open plan living.

- Low maintenance living with access to pool, community hall and private bus service
- Light filled kitchen, electric oven and cook top, ample cupboard storage
- Open plan living with ceiling fan and s/s air con for year round comfort
- Generously sized bed 1 with built in robe, spacious bed 2
- Practical dimensioned bathroom, internal laundry
- Single carport attached, shaded rear deck for privacy and comfort