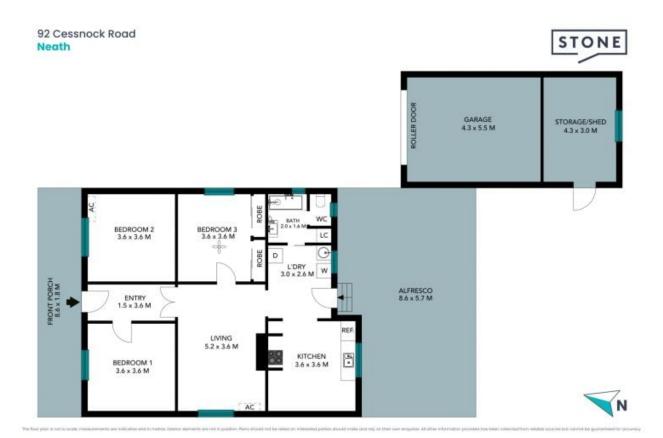

## Traditional charm meets unlimited potential on 1011sqm

An outstanding opportunity for investors, renovation enthusiasts and first home buyers, this large three bedroom residence offers plenty scope for development (STCA) sitting on a fantastic 1011sqm block with rear lane access.

- 1011sqm fenced block with dimensions of 20.11m X 50.29m
- Rear lane accesse

**Debra Ford** 0413 478 655 Laura Brenner 0401 116 010

Neath, NSW