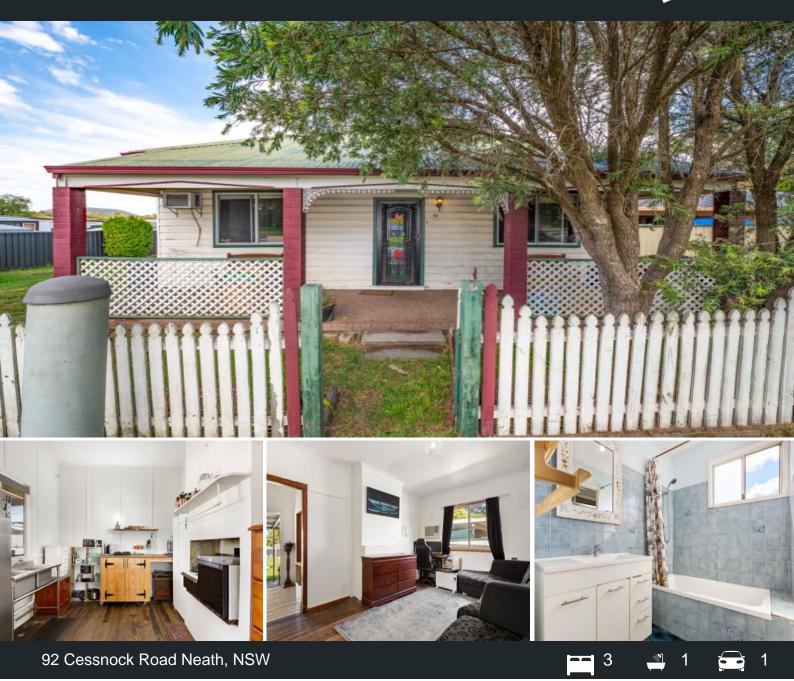

## Traditional charm meets unlimited potential on 1011sqm

An outstanding opportunity for investors, renovation enthusiasts and first home buyers, this large three bedroom residence offers plenty scope for development (STCA) sitting on a fantastic 1011sqm block with rear lane access.

Flexible floor plan, traditional spacious charm and convenient location awaits. Just 3.5kms to Cessnock East Primary School, 5kms to Cessnock CBD and only 9kms to the M15 Expressway interchange - at the gateway to the Hunter Valley wine growing region.

- 1011sqm fenced block with dimensions of 20.11m X 50.29m
- Rear lane accesse

**Debra Ford** 0413 478 655 Laura Brenner 0401 116 010

Neath, NSW