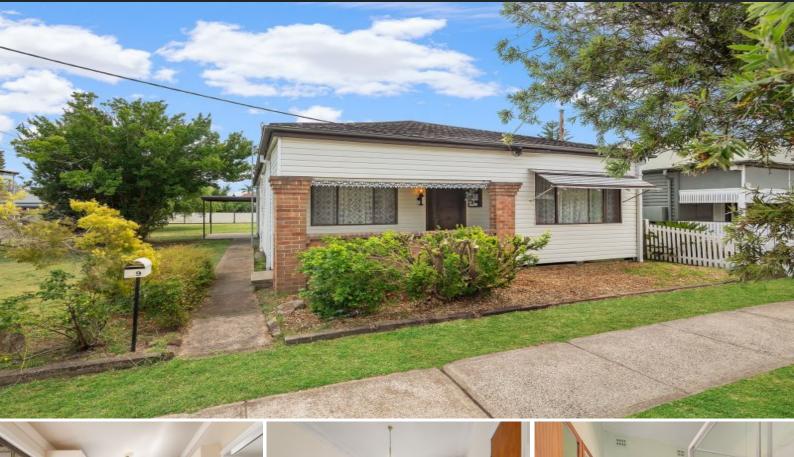

## UNDER CONTRACT

Flaunt your creative flair and fashion the home of your dreams with this two bedroom cottage on 809sqm. With rear to north facing aspect, large leafy yard and handy location, this potential laden abode will just shine with a few updates throughout. Situated 2.5kms to Kurri CBD and only 2.8kms to the Hunter Expressway for a quick and easy commute.

- Rear plus side lane, 5.9x3.5m carport, and green backyard with garden shed

- Situated within 950m to shops, schools, public transport and 2.8kms to the Hunter  $\ensuremath{\mathsf{Expres}}$ 

Water Rates: \$1,719.00/year (approx)