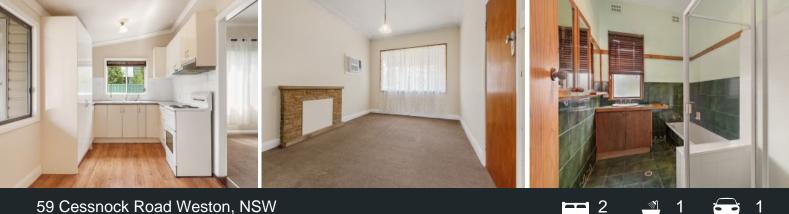

- Flexible floor plan, with potential to upgrade throughout
- Open and bright kitchen with electric cook top/oven and ample bench space
- Effortless in kitchen dining
- Two spacious living areas, lounge with reverse cycle air conditioning
- Two generously sized bedrooms, bed one with built in robe

Weston, NSW