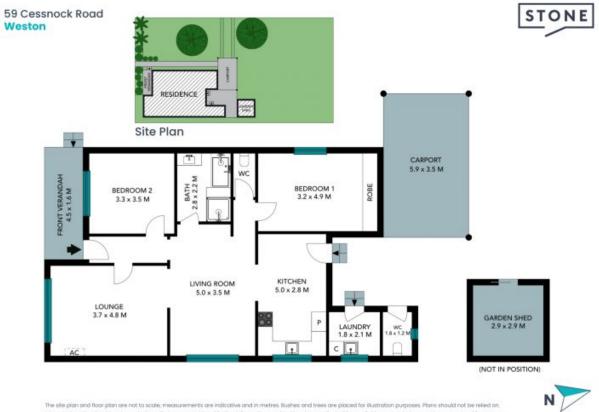

- Flexible floor plan, with potential to upgrade throughout
- Open and bright kitchen with electric cook top/oven and ample bench space
- Effortless in kitchen dining
- Two spacious living areas, lounge with reverse cycle air conditioning
- Two generously sized bedrooms, bed one with built in robe

- Rear plus side lane, 5.9x3.5m carport, and green backyard with garden shed

- Situated within 950m to shops, schools, public transport and 2.8kms to the Hunter  $\ensuremath{\mathsf{Expres}}$ 

Water Rates: \$1,719.00/year (approx)

**Debra Ford** 0413 478 655 Laura Brenner 0401 116 010

The site plan and floor plan are not to scale, measurements are indicative and in metres. Bushes and trees are placed for illustration purposes. Plans should not be relead an Interested parties should make and rely on their own enquiries. All other information provided has been collected from reliable sources but cannot be guaranteed for accuracy.