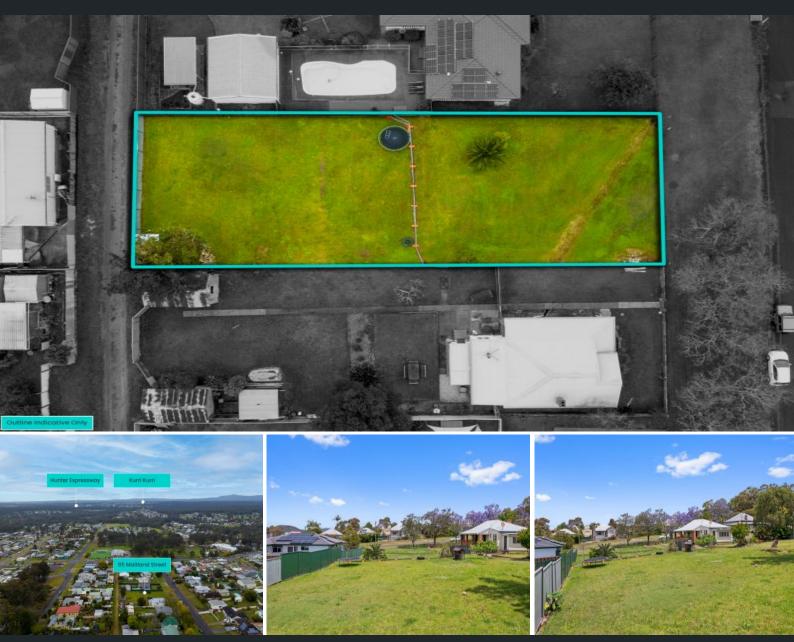

## Excellent potential in a family friendly setting

With multipurpose rear lane access, neat cleared land and handy location, this 830.7sqm block offers plenty of potential for home builders, home re-locators and investors. Just 400m to local school, 6km to Kurri CBD and only 8km to the Hunter expressway.

- 830.7sqm set amid an established neighbourhood
- Easy build and cleared land
- Versatile rear lane access
- 400m to local school and only 6km to Kurri shopping and cafes
- 8km to the M15 for an effortless commute
- Located at the gateway to the Hunter Vineyard region