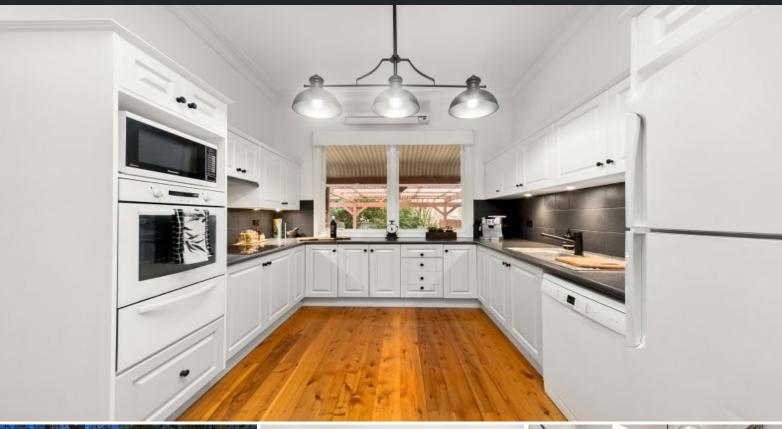

## Breathtaking four bedroom character home

Be welcomed by a partial wrap around bull nose verandah to this well loved classic home. Boasting a luxurious new kitchen with sky lights, feature pendants, timber flooring and plenty of original character on 809sqm. Just 5km to Hunter expressway and only 6km to Kurri shopping and cafes.

- Classic bull nose verandah residence with substantial and luxurious updates
- Kitchen with feature pendants, corner pantry, black tapware and s/s air con
- Separate dining/living with timber flooring, corner fireplace and glass sliders
- Four generously proportioned bedrooms, master with ensuite and walk in robe