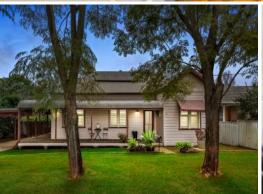

## Breathtaking four bedroom character home

Be welcomed by a partial wrap around bull nose verandah to this well loved classic home. Boasting a luxurious new kitchen with sky lights, feature pendants, timber flooring and plenty of original character on 809sqm. Just 5km to Hunter expressway and only 6km to Kurri shopping and cafes.

- Classic bull nose verandah residence with substantial and luxurious updates
- Kitchen with feature pendants, corner pantry, black tapware and s/s air con
- Separate dining/living with timber flooring, corner fireplace and glass sliders
- Four generously proportioned bedrooms, master with ensuite and walk in robe