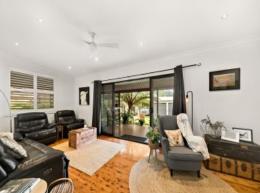

- Classic bull nose verandah residence with substantial and luxurious updates
- Kitchen with feature pendants, corner pantry, black tapware and s/s air con
- Separate dining/living with timber flooring, corner fireplace and glass sliders
- Four generously proportioned bedrooms, master with ensuite and walk in robe