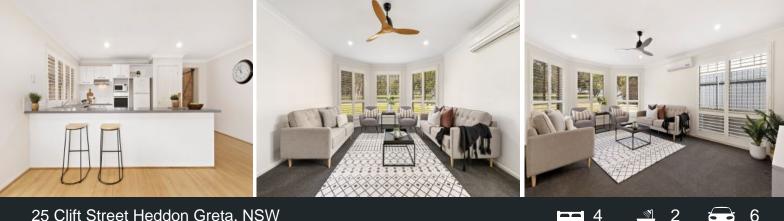

## 25 Clift Street Heddon Greta, NSW

## Don't miss your shot to secure this established family home

Designed for the established family with modern open-plan living and a sparkling in-ground mineral pool, there's much to love about this four-bedroom brick-and-tile home with classic street appeal directly opposite Kurri Kurri Golf Course, just a short drive to Maitland CBD and the Hunter Expressway. Standout features include a double through garage and a 9m x 6m drive through shed off the pool area to park the car, boat or trailer, as well as versatile indoor/outdoor entertaining areas.

? Built in 2002 on an approx. 809sqm level block with a secured backyard ? Air-conditioned kitchen, dining and informal living area opens onto covered alfresco

? Generous master bedroom features a his and her walk-in robe and an ensuite