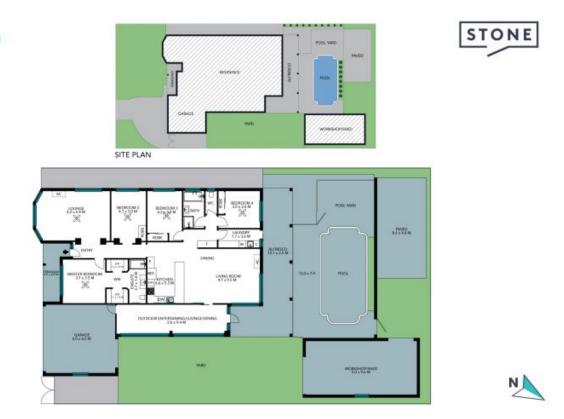

? 15-minute drive to Stockland Green Hills Shopping Centre, zoned Kurri Kurri Primary and

Council Rates: \$549.00 p/q

**Debra Ford** 0413 478 655

Laura Brenner 0401 116 010

25 Clift Street Heddon Greta

The site plan and floor plan are not to scale; measurements are indicative and in metres. Bushes and trees are placed for illustration purposes. Plans should not be relied on. Interested parties should make and rely on their own enquiries. All other information provided has been collected from reliable sources but cannot be guaranteed for accuracy.