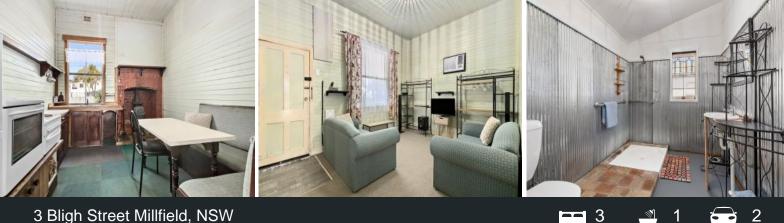

- Traditional cottage in a renowned quality village
- Dine in kitchen with pot belly stove and electric oven/cook top
- Separate living with reverse cycle air conditioning
- Three bedrooms with peaceful rural aspects
- Updated rustic style bathroom, outdoor laundry with tub
- Huge 9.6x3.4m carport with attached garden shed
- 809sqm grassy block with established shrub gardens