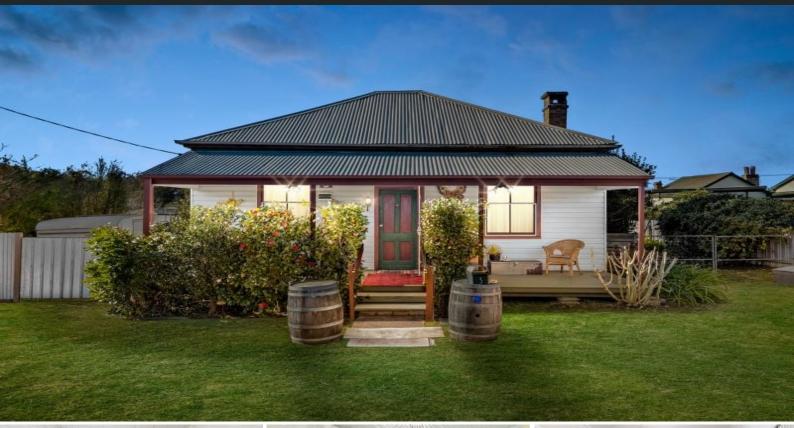

## The ultimate three bedroom character cottage

This character loaded three bedroom home is nestled on 809sqm in highly desirable Millfield and boasts dual side access. Offering original features and finishes throughout this cottage is quite livable as is and would just shine with the right kind of minor updates. Just 12km to Cessnock and only 18km to Historic Wollombi.

- Traditional cottage in a renowned quality village
- Dine in kitchen with pot belly stove and electric oven/cook top
- Separate living with reverse cycle air conditioning
- Three bedrooms with peaceful rural aspects
- Updated rustic style bathroom, outdoor laundry with tub
- Huge 9.6x3.4m carport with attached garden shed
- 809sqm grassy block with established shrub gardens