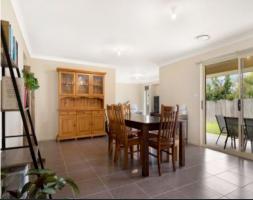

- Recently constructed modern home on 809sqm (approx)
- Kitchen with dishwasher, electric oven/cook top and white tiled splash back
- Ducted air throughout, 3 light filled living areas with ceiling fans
- Dining room with glass sliders to alfresco for a seamless indoor/outdoor flow
- 4 beds with ceiling fans, built in robes, master with en suite, walk in robe
- Internal laundry with linen press