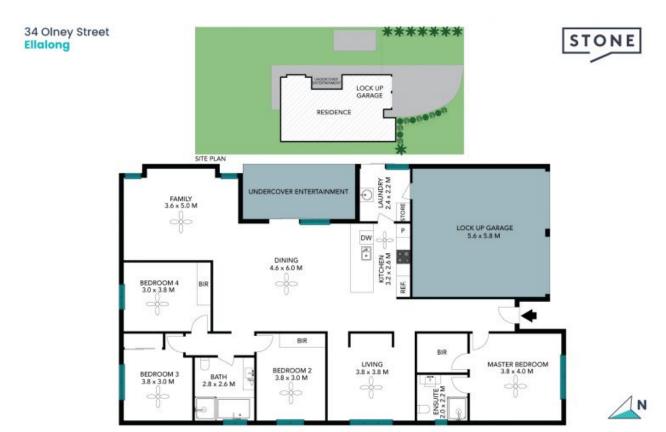

34 Olney Street Ellalong, NSW

- Recently constructed modern home on 809sqm (approx)
- Kitchen with dishwasher, electric oven/cook top and white tiled splash back
- Ducted air throughout, 3 light filled living areas with ceiling fans
- Dining room with glass sliders to alfresco for a seamless indoor/outdoor flow
- 4 beds with ceiling fans, built in robes, master with en suite, walk in robe
- Internal laundry with linen press

**Debra Ford** 

**Laura Brenner** 

0413 478 655

0401 116 010

The site plan and floor plan are not to scale; measurements are indicative and in metres. Bushes and trees are placed for illustration purposes. Plans should not be relied on interested parties should make and rely on their own enquiries. All other information provided has been collected from reliable sources but cannot be guaranteed for accuracy.