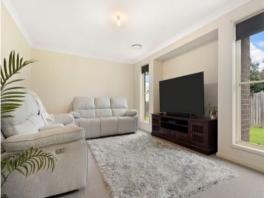

- Recently constructed modern home on 809sqm (approx)
- Kitchen with dishwasher, electric oven/cook top and white tiled splash back
- Ducted air throughout, 3 light filled living areas with ceiling fans
- Dining room with glass sliders to alfresco for a seamless indoor/outdoor flow
- 4 beds with ceiling fans, built in robes, master with en suite, walk in robe
- Internal laundry with linen press