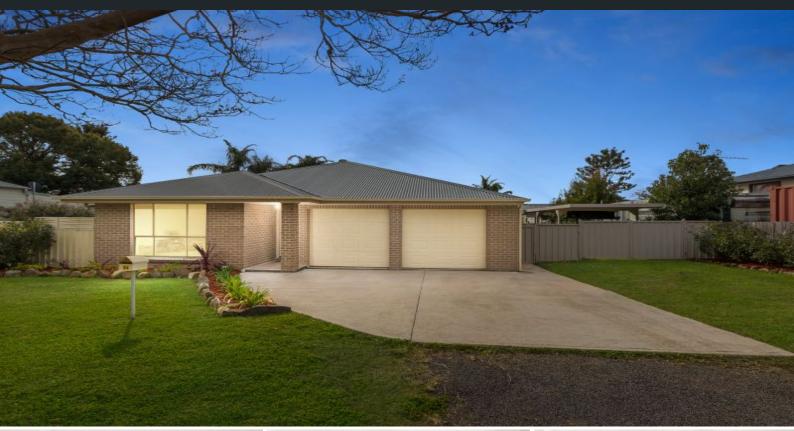

34 Olney Street Ellalong, NSW

## Beautifully Modern 4 bedroom family delight

Suiting the astute investor or perhaps the family minded, this 4 bedroom home on 809sqm approx will impress you with ducted air throughout, light open design and all the modern features you need. 170m to caf? and 400m to local public school only 12km to town centre.

- Recently constructed modern home on 809sqm (approx)
- Kitchen with dishwasher, electric oven/cook top and white tiled splash back
- Ducted air throughout, 3 light filled living areas with ceiling fans
- Dining room with glass sliders to alfresco for a seamless indoor/outdoor flow
- 4 beds with ceiling fans, built in robes, master with en suite, walk in robe
- Internal laundry with linen press