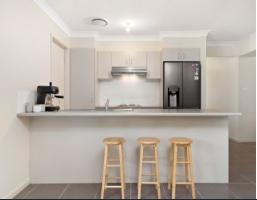

- Recently constructed modern home on 809sqm (approx)
- Kitchen with dishwasher, electric oven/cook top and white tiled splash back
- Ducted air throughout, 3 light filled living areas with ceiling fans
- Dining room with glass sliders to alfresco for a seamless indoor/outdoor flow
- 4 beds with ceiling fans, built in robes, master with en suite, walk in robe
- Internal laundry with linen press