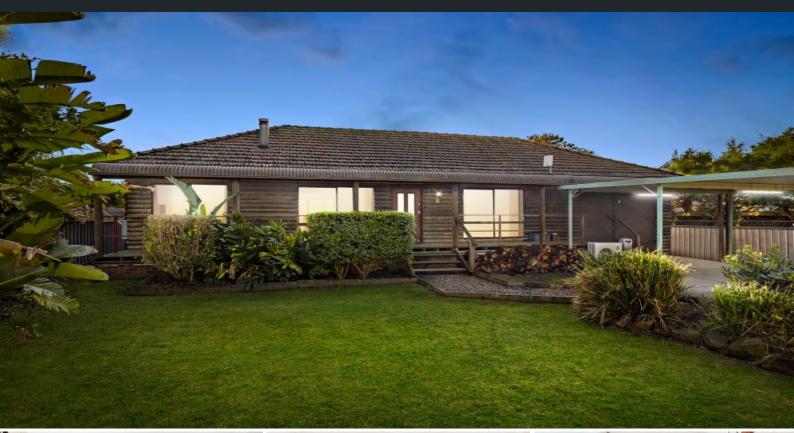

## Three Bedroom Country Charm

Nestled in tightly held Mulbring, this welcoming 3 bedroom log style house on 1042sqm block has been designed with family living and long relaxed entertaining hours in mind. High ceilings and a spacious verandah await ? set amid lush green gardens. Just a 500m walk to school and only 10km to town centre, shopping, cafes and world class vineyards.

- Stunning log facade with verandahs and cottage gardens on 1042sqm block

- Updated kitchen with dishwasher, electric appliances, white tile splash back

- Large open dining/lounge with split system air conditioning and fire place
- 3 bedrooms, bed 1 with ceiling fan and robe, bed 3 with ceiling fan
- Front and back entertaining verandah with garden aspect
- 7.5x4.2m garage with workshop