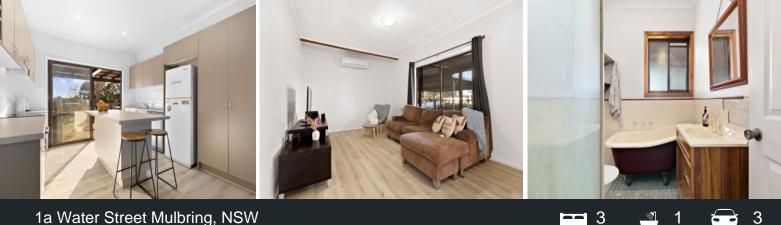

## Three Bedroom Country Charm

Nestled in tightly held Mulbring, this welcoming 3 bedroom log style house on 1042sqm block has been designed with family living and long relaxed entertaining hours in mind. High ceilings and a spacious verandah await ? set amid lush green gardens. Just a 500m walk to school and only 10km to town centre, shopping, cafes and world class vineyards.

- Stunning log facade with verandahs and cottage gardens on 1042sqm block

- Updated kitchen with dishwasher, electric appliances, white tile splash back

- Large open dining/lounge with split system air conditioning and fire place
- 3 bedrooms, bed 1 with ceiling fan and robe, bed 3 with ceiling fan
- Front and back entertaining verandah with garden aspect
- 7.5x4.2m garage with workshop