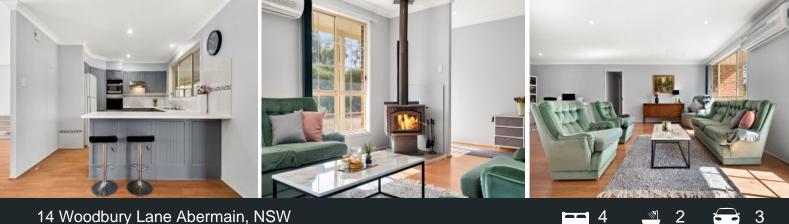

- Sprawling north facing acreage style property in brick and colour bond
- Updated kitchen with dishwasher, wall oven, electric cook top and corner pantry
- Family sized lounge with corner fireplace and split system air conditioning
- Rumpus with split system air con, separate family room, dining and meals room  $% \left( {{\left[ {{{\rm{sp}}_{\rm{sp}}} \right]}_{\rm{sp}}} \right)$

## 14 Woodbury Lane Abermain

Abermain, NSW