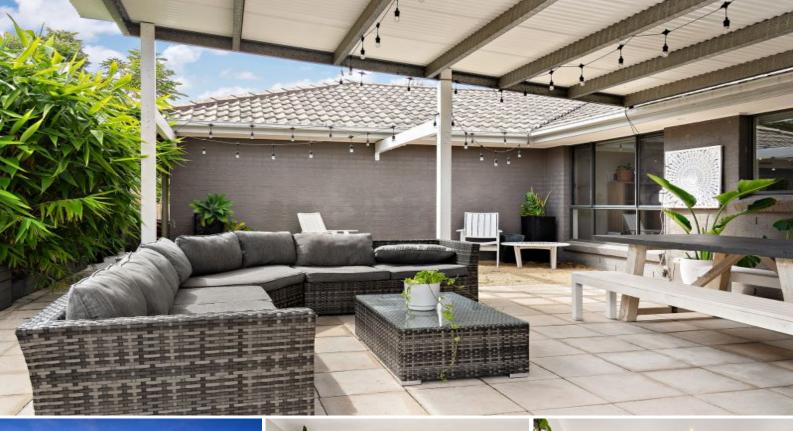

- Ducted air throughout, kitchen with feature pendants, stone benches, dishwasher and gas cooking

- Light filled living, dining, lounge and study with easy flow from the family room and kitchen to the huge alfresco area