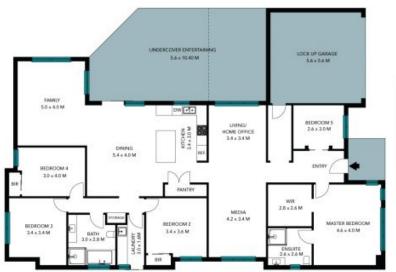

- 5 bedrooms, bed 1 with walk in robe and en suite. Beds 2 and 4 with built in robes

**Debra Ford** 0413 478 655 Laura Brenner 0401 116 010

## 29 April Circuit Bolwarra Heights

The site plan and floor plan are not to scale; measurements are indicative and in metres. Bushes and trees are placed for illustration purposes. Plans should not be relied on. Interested parties should make and rely on their own enquiries. All other information provided has been collected from reliable sources but cannot be guaranteed for accuracy.