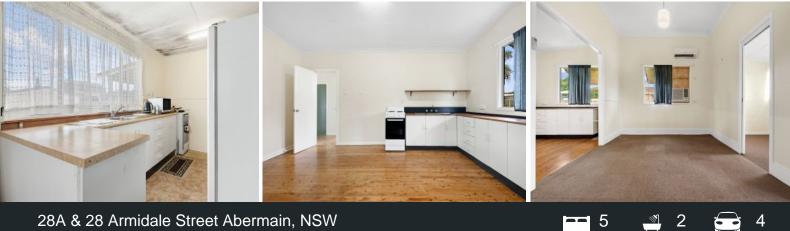

## 2 charming cottages, countless potential!

With not 1 but 2 residences this exceptional property delivers double the value and potential with rear lane access. Residence 1 boasts a ton of character and charm with 3 bedrooms, sleep out and partial wrap around verandah. Residence 2 offers open living, 2 bedrooms plus under cover deck ? 5.5km to Hunter expressway. 1808sqm (approx).

- 2 lovingly cared for character laden cottages separated by mature shrubs

- Both kitchens with electric oven and cook top
- Lounge in residence 2 with 2 ceiling fans ? both lounges with air con
- All bedrooms with ceiling fans
- Timber flooring and daddo rails to parts of the interior
- 1808sqm (approx) Front picket fence ? rear lane access