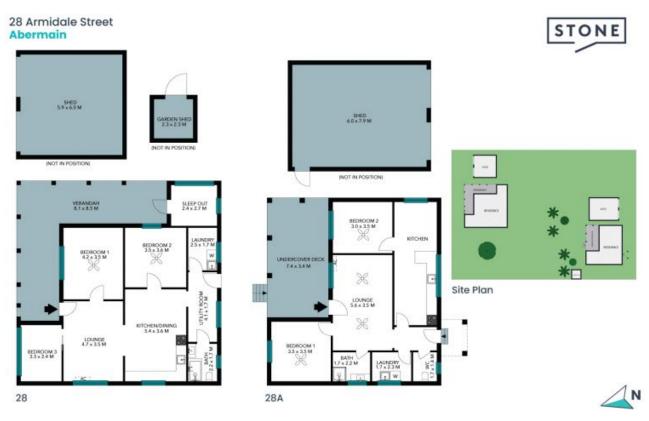

## 2 charming cottages, countless potential!

With not 1 but 2 residences this exceptional property delivers double the value and potential with rear lane access. Residence 1 boasts a ton of character and charm with 3 bedrooms, sleep out and partial wrap around verandah. Residence 2 offers open living, 2 bedrooms plus under cover deck ? 5.5km to Hunter expressway. 1808sqm (approx).

- 2 lovingly cared for character laden cottages separated by mature shrubs

- Both kitchens with electric oven and cook top
- Lounge in residence 2 with 2 ceiling fans ? both lounges with air con
- All bedrooms with ceiling fans
- Timber flooring and daddo rails to parts of the interior
- 1808sqm (approx) Front picket fence ? rear lane access

**Debra Ford** 0413 478 655 Laura Brenner

The site plan and floor plan are not to scale; measurements are indicative and in metres. Bushes and trees are placed for illustration purposes. Plans should not be relied on. Interested parties should make and rely on their own enquiries. All other information provided has been collected from reliable sources but cannot be guaranteed for accuracy.