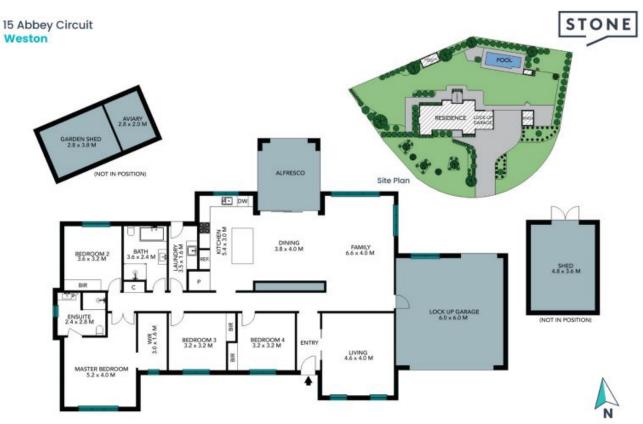

- Double drive through garage with internal access, 4x3m shed power and lights

> **Debra Ford** 0413 478 655

Laura Brenner 0401 116 010

The site plan and floor plan are not to scale; measurements are indicative and in metres. Bushes and trees are placed for illustration purposes. Plans should not be relied on interested parties should make and rely on their own enquiries. All other information provided has been collected from reliable sources but cannot be guaranteed for accuracy.