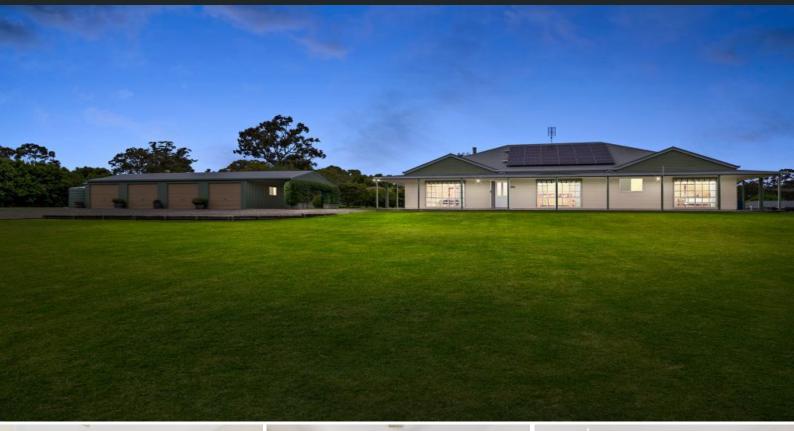

## 13 Government Circuit Kearsley, NSW

## The horse lover's picturesque hideaway

Boasting the best of rural living with stables, 4 bay lock up garage and riding arena on 3 Acres in Kearsley, this exceptional 4 bedroom homestead will bowl you over with features and inclusions. Offering a modern traditional farm house feel you will enjoy the large white kitchen, 4 light filled living areas, alfresco and in ground pool. All just 5km to Cessnock.

- Modern traditional homestead fa?ade in weathertex and colourbond. Solar power

- Combined lounge/dining room, family room, study/office, alfresco and ducted air

- Master bedroom, ensuite, walk in wardrobe, built in wardrobes in all bedrooms