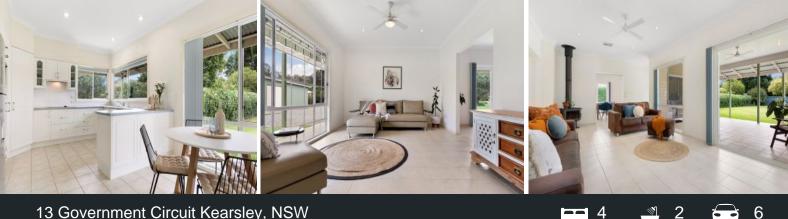

## 13 Government Circuit Kearsley, NSW

## The horse lover's picturesque hideaway

Boasting the best of rural living with stables, 4 bay lock up garage and riding arena on 3 Acres in Kearsley, this exceptional 4 bedroom homestead will bowl you over with features and inclusions. Offering a modern traditional farm house feel you will enjoy the large white kitchen, 4 light filled living areas, alfresco and in ground pool. All just 5km to Cessnock.

- Modern traditional homestead fa?ade in weathertex and colourbond. Solar power

- Combined lounge/dining room, family room, study/office, alfresco and ducted air

- Master bedroom, ensuite, walk in wardrobe, built in wardrobes in all bedrooms