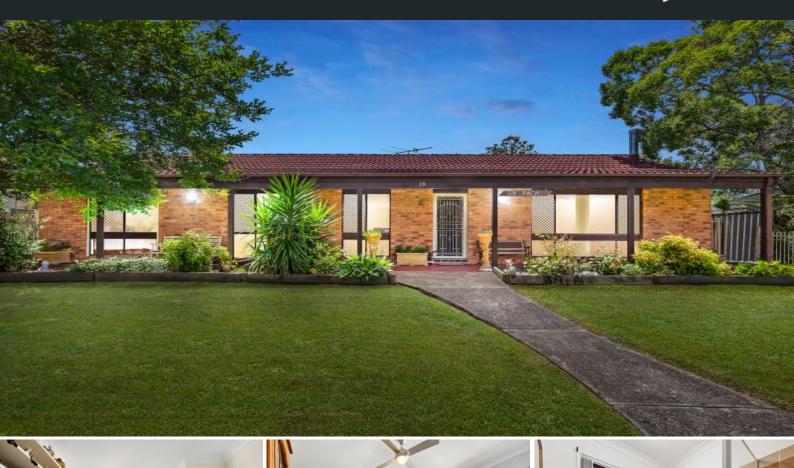

## Beautifully maintained 4 beds, 8x6.3m garage

Lessen the commute & extend the lifestyle with this 4 bedroom brick residence, delivering well maintained living & dining, sunroom, pool & garage on a park like 1010sqm block in peaceful Pelaw Main ? just blocks to cafes, shops & schools. Be greeted by large living & dining, a very neat off-white kitchen with rear facing window, dishwasher, electric oven /cook top and r/c air.

- Peaceful, highly sought after suburb of Pelaw Main ? minutes to Hunter Expressway

- Kitchen with dishwasher, electric oven/cook top, r/c air & rear facing window

- Separate dining with ceiling fan & glass sliders to sunroom
- Living room with bar, ceiling fan, r/c air & slow combustion fire
- Bed 1 with ceiling fan & built in robe, beds 2 & 4 with ceiling fans