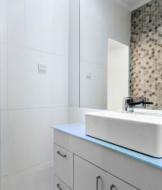

- Double barn doors leading to your dream kitchen featuring a massive island

- Black taps, stone benches, dishwasher and glass splash back complete the kitchen

- Open plan living and dining with fireplace and s/s air con for year round comfort