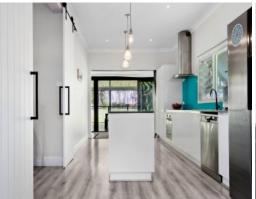

- Double barn doors leading to your dream kitchen featuring a massive island

- Black taps, stone benches, dishwasher and glass splash back complete the kitchen

- Open plan living and dining with fireplace and s/s air con for year round comfort