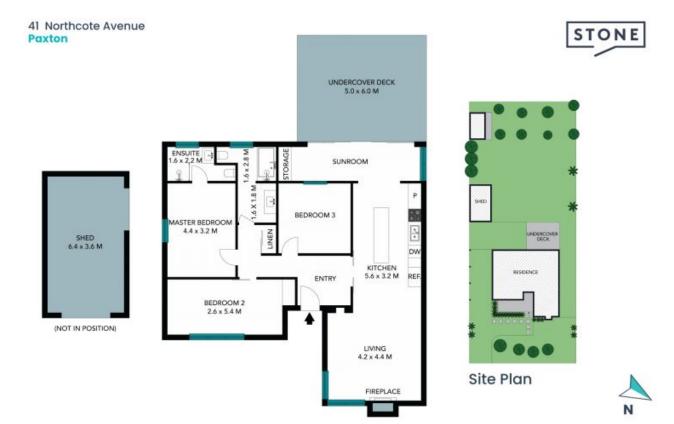

Council Rates: \$437.49 p/q

Water Rates: \$984.90/year (approx)

**Debra Ford** 

**Laura Brenner** 

0413 478 655

0401 116 010

The site plan and floor plan are not to scale; measurements are indicative and in metres. Bushes and trees are placed for illustration purposes. Plans should not be relied on. Interested parties should make and rely on their own enquiries. All other information provided has been collected from reliable sources but cannot be guaranteed for accuracy.