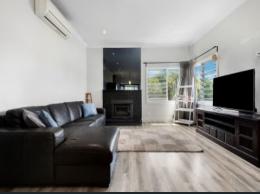

- Double barn doors leading to your dream kitchen featuring a massive island

- Black taps, stone benches, dishwasher and glass splash back complete the kitchen

- Open plan living and dining with fireplace and s/s air con for year round comfort