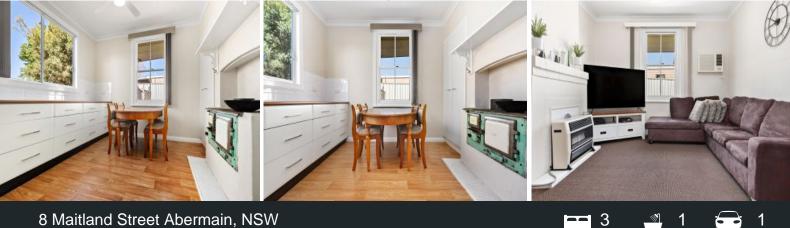

## The winning combination!

- Contemporary chef's kitchen with ample storage, bench space and original vintage stove

- Freshly painted and carpeted throughout with the light filled living area offering gas heating and r/c air con

- Master suite boasts built-in robes and ceiling fan
- Very modern bathroom with shower, basin and laundry
- Front and rear porch, fully fenced yard and established shrubs
- Rear lane access, 4.4 x 8 mtr garage and garden shed

## 8 Maitland Street

Abermain, NSW