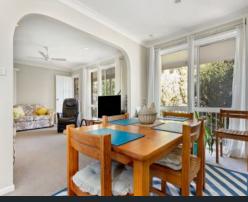

- Well connected living and formal dining area creates distinct living zones
- Additional family room off light, bright kitchen with ample bench space
- Master bedroom with leafy outlook and direct access to covered entertaining area
- Main bathroom is neatly presented with separate bath and shower
- Large, level backyard with established gardens offer quiet sanctuary