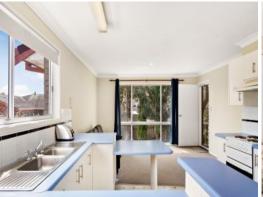

- Well connected living and formal dining area creates distinct living zones
- Additional family room off light, bright kitchen with ample bench space
- Master bedroom with leafy outlook and direct access to covered entertaining area
- Main bathroom is neatly presented with separate bath and shower
- Large, level backyard with established gardens offer quiet sanctuary