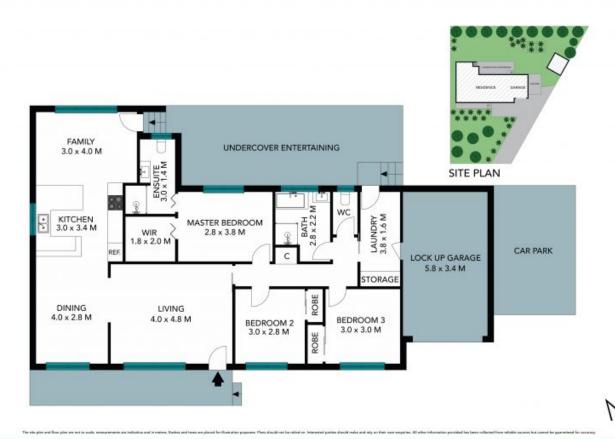

- Well connected living and formal dining area creates distinct living zones
- Additional family room off light, bright kitchen with ample bench space
- Master bedroom with leafy outlook and direct access to covered entertaining area
- Main bathroom is neatly presented with separate bath and shower
- Large, level backyard with established gardens offer quiet sanctuary