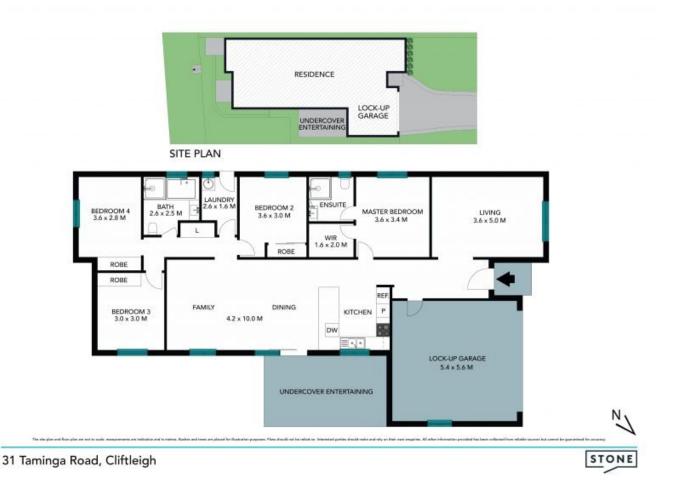

- Nine-year-old single level brick residence on easy up-keep 500sqm block

- Double garage offers the convenience of internal access into the home

- Relax or socialise in the formal lounge room or the open plan family living zone
- Spacious kitchen with gas cooktop, large breakfast bar and dishwasher