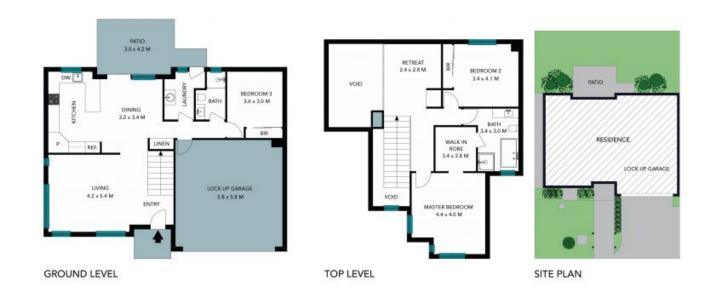

## 14/5 Stonebridge Drive Cessnock, NSW

## Contemporary townhouse where living is easy

Lifestyle and location unite at exclusive Stonebridge Estate where there is plenty to fall in love with in this contemporary dual level townhouse. A bright and stylish open plan layout with the convenience of a bedroom and bathroom on ground floor, and a north facing alfresco backdropped by greenery ensures life is easy, carefree and comfortable with Cessnock CBD and wineries close by.

- Just six years old offering all the modern features and comfort you would expect
- Beautifully light-filled courtesy of the rear north aspect with pleasant leafy backdrop
- Bright air-conditioned lounge room flows into dining and outdoors to patio