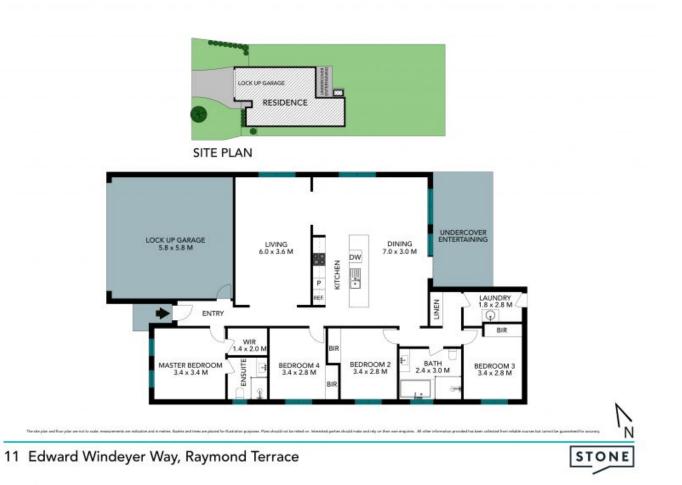

## 11 Edward Windeyer Way Raymond Terrace, NSW

- Single level brick and tile home on low maintenance 867sqm block
- Central hallway separates four robed bedrooms from living areas
- Double garage offers the convenience of internal access into home
- Split-system air-conditioning to open plan kitchen and dining room
- Island kitchen with gas cooktop, electric oven, and dishwasher