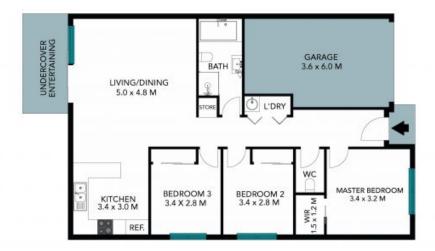

- Modern air-conditioning duplex with a fluid single-level layout
- Tiled open-plan living flows smoothly out to an alfresco area
- Modern gas-equipped kitchen with s/s oven and courtyard view
- Three bedrooms, two include built-in robes, walk-in to the master
- Bright white bathroom with a separate bath and shower
- Guest powder room, Euro laundry, attached single garage
- Lawned and fully fenced courtyard, sheltered alfresco escape