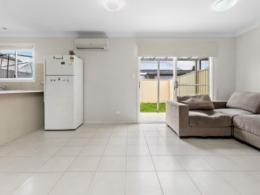

- Modern air-conditioning duplex with a fluid single-level layout
- Tiled open-plan living flows smoothly out to an alfresco area
- Modern gas-equipped kitchen with s/s oven and courtyard view
- Three bedrooms, two include built-in robes, walk-in to the master
- Bright white bathroom with a separate bath and shower
- Guest powder room, Euro laundry, attached single garage
- Lawned and fully fenced courtyard, sheltered alfresco escape