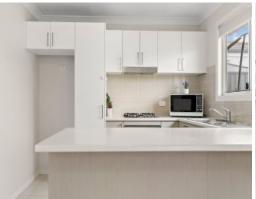

- Modern air-conditioning duplex with a fluid single-level layout
- Tiled open-plan living flows smoothly out to an alfresco area
- Modern gas-equipped kitchen with s/s oven and courtyard view
- Three bedrooms, two include built-in robes, walk-in to the master
- Bright white bathroom with a separate bath and shower
- Guest powder room, Euro laundry, attached single garage
- Lawned and fully fenced courtyard, sheltered alfresco escape