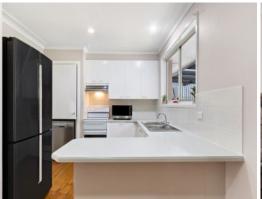

- Single-storey brick and tile home with rooftop solar panels
- Two oversized living areas connected by a family dining space
- Sparkling heart-of-the-home kitchen featuring a s/s dishwasher
- Three bedrooms with built-in robes, two are double-sized
- Well-preserved bathroom with a separate bath and shower
- Timber floorboards, s/s air-con, ceiling fans, neutral tones
- Incredible, almost park-like yard with open views to the rear