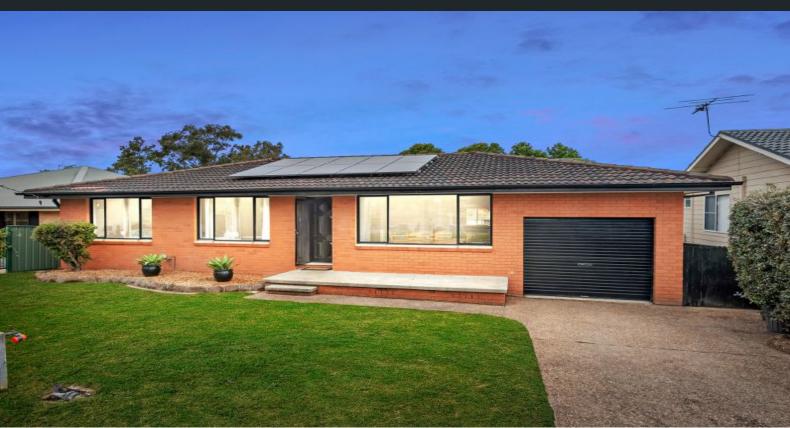

## An endearing home on a lifestyle block

Resting on a wide and deep block opposite Bolwarra Public School, this home has been a much-loved sanctuary of blissful peace and privacy and is now ready for a new family to enjoy. Well-presented interiors include dual living areas and three bedrooms, with a covered entertaining area, a single garage and large lock-up shed rounding out this endearing property package.

- Single-storey brick and tile home with rooftop solar panels
- Two oversized living areas connected by a family dining space
- Sparkling heart-of-the-home kitchen featuring a s/s dishwasher
- Three bedrooms with built-in robes, two are double-sized
- Well-preserved bathroom with a separate bath and shower
- Timber floorboards, s/s air-con, ceiling fans, neutral tones
- Incredible, almost park-like yard with open views to the rear