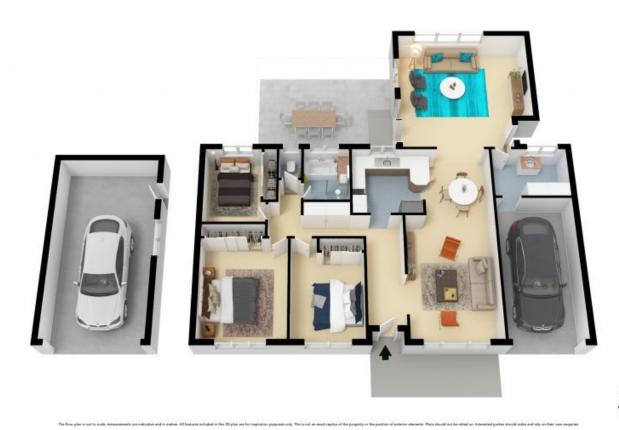

- Single-storey brick and tile home with rooftop solar panels
- Two oversized living areas connected by a family dining space
- Sparkling heart-of-the-home kitchen featuring a s/s dishwasher
- Three bedrooms with built-in robes, two are double-sized
- Well-preserved bathroom with a separate bath and shower
- Timber floorboards, s/s air-con, ceiling fans, neutral tones
- Incredible, almost park-like yard with open views to the rear