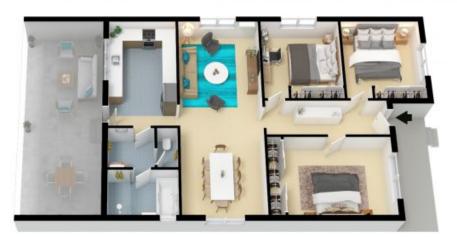

## Fully renovated on a substantial block

Delivering so much more than meets the eye, this recently renovated Californian bungalow is brimming with family comfort and boasts instant appeal. With front-to-rear access for the caravan or boat, interiors present as a modern home with three bedrooms, open living/dining and a contemporary stone-topped kitchen, and all with a good-sized backyard the kids will love.

- Lovely street appeal with a side driveway to a large shed and carport
- Open living/dining featuring split-system a/c and combustion fire
- Glossy gas kitchen boasting a 900mm freestanding oven and dishwasher
- Three double-sized bedrooms with built in robes, sparkling bathroom
- Covered entertaining area for outdoor dining, large blank-canvas yard
- Central to two major towns, only 6kms to Cessnock and 8kms to Kurri

## **Debra Ford**

0413 478 655

The flow glar is not in stale, mission-enterin are indicates and in matrix. All features included in this 2D plan on the requision purposes only. This is not an exact replica of the purposity or the position of extense elements. Here should not be relied in historical question deviced parties deviced material and migran their over enquiries.