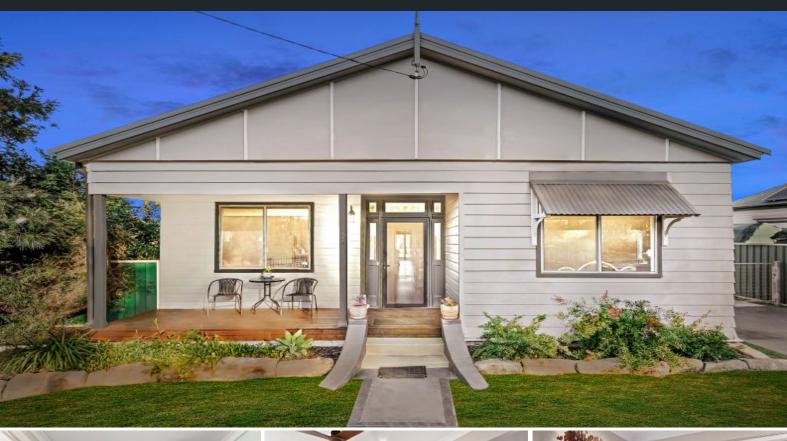

## Fully renovated on a substantial block

Delivering so much more than meets the eye, this recently renovated Californian bungalow is brimming with family comfort and boasts instant appeal. With front-to-rear access for the caravan or boat, interiors present as a modern home with three bedrooms, open living/dining and a contemporary stone-topped kitchen, and all with a good-sized backyard the kids will love.

- Lovely street appeal with a side driveway to a large shed and carport
- Open living/dining featuring split-system a/c and combustion fire
- Glossy gas kitchen boasting a 900mm freestanding oven and dishwasher
- Three double-sized bedrooms with built in robes, sparkling bathroom
- Covered entertaining area for outdoor dining, large blank-canvas yard
- Central to two major towns, only 6kms to Cessnock and 8kms to Kurri