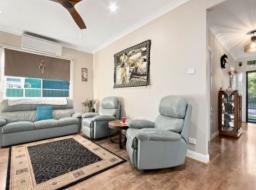

- Lovely street appeal with a side driveway to a large shed and carport
- Open living/dining featuring split-system a/c and combustion fire
- Glossy gas kitchen boasting a 900mm freestanding oven and dishwasher
- Three double-sized bedrooms with built in robes, sparkling bathroom
- Covered entertaining area for outdoor dining, large blank-canvas yard
- Central to two major towns, only 6kms to Cessnock and 8kms to Kurri