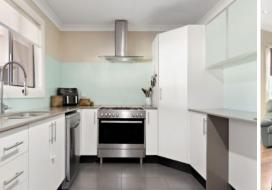

- Lovely street appeal with a side driveway to a large shed and carport
- Open living/dining featuring split-system a/c and combustion fire
- Glossy gas kitchen boasting a 900mm freestanding oven and dishwasher
- Three double-sized bedrooms with built in robes, sparkling bathroom
- Covered entertaining area for outdoor dining, large blank-canvas yard
- Central to two major towns, only 6kms to Cessnock and 8kms to Kurri