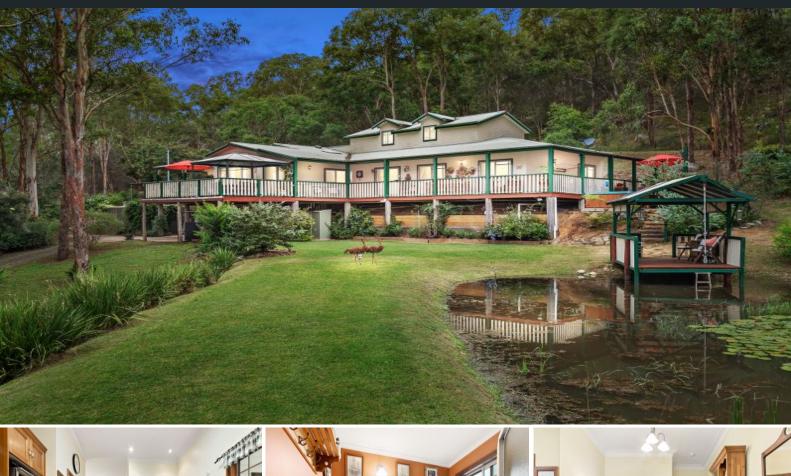

## 'Potters Bend' an extravagant rural escape

An exceptional estate, 'Potters Bend' is an extravagant home set amidst approximately 5 acres of sweeping lawns, lush bushland and a stunning dam. Combining elegant character with modern inclusions, it is laid out for easy family living and relaxed indoor/outdoor entertaining. Five bedrooms, plenty of living spaces and a huge wrap-around deck are highlights, and it's only 3km to Wollombi Village.

- Resort-inspired family home full of charm and overflowing in size
- Formal and informal living and dining spaces with deck access
- Large timber kitchen includes a gas hob, dishwasher and WIP
- Breathtaking entertainer's deck complete with 6-person spa
- Four beautiful bedrooms, all open directly out to the deck
- Master bedroom boasts a walk-through robe to personal ensuite