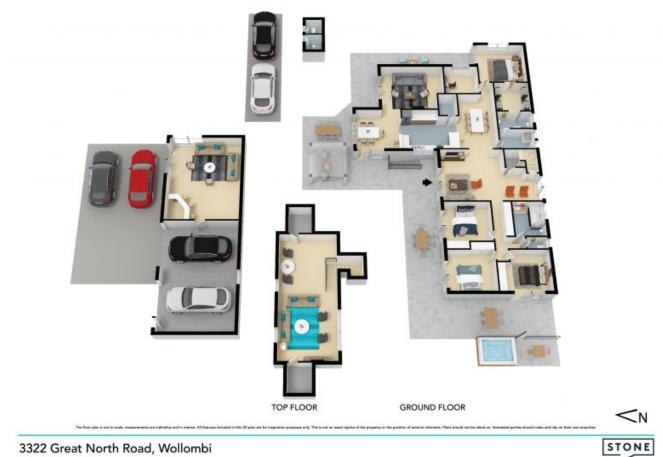

## 'Potters Bend' an extravagant rural escape

An exceptional estate, 'Potters Bend' is an extravagant home set amidst approximately 5 acres of sweeping lawns, lush bushland and a stunning dam. Combining elegant character with modern inclusions, it is laid out for easy family living and relaxed indoor/outdoor entertaining. Five bedrooms, plenty of living spaces and a huge wrap-around deck are highlights, and it's only 3km to Wollombi Village.

- Resort-inspired family home full of charm and overflowing in size
- Formal and informal living and dining spaces with deck access
- Large timber kitchen includes a gas hob, dishwasher and WIP
- Breathtaking entertainer's deck complete with 6-person spa
- Four beautiful bedrooms, all open directly out to the deck
- Master bedroom boasts a walk-through robe to personal ensuite